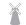

## Ausi14

1x 60W maximum incandescent E27 socket | 230V 50Hz | Class

For use with dimmable incandescnet bulbs. Also compatible with CFL bulbs or dimmable LED bulbs of equivalent wattage.

Mounting Installation: Suspended

## hardwired cord set + ceiling canopy

INCLUDES A TWO-METER WHITE FABRIC CORD AND A GRAY POWDER COATED STEEL CANOPY. 

©

FIVE-METER CORDS ARE AVAILABLE FOR AN ADDITIONAL CHARGE.

Scraplight shades are non-toxic and are handmade using responsible practices. Because all Scraplights are handmade, dimensions may vary slightly. This luminaire is compatible with bulbs of the energy classes A++, A+, A, B, C, D & E (EU No 874/2012).