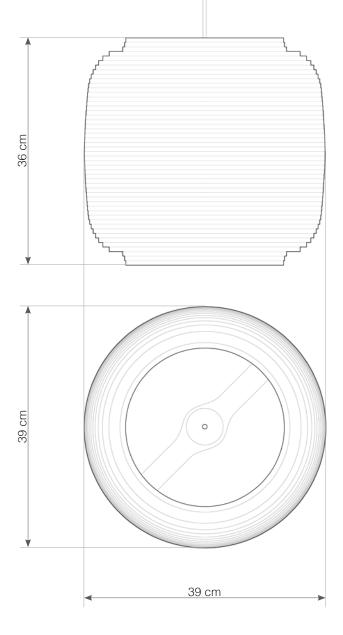

## hardwired cord set + ceiling canopy

INCLUDES A TWO-METER WHITE FABRIC CORD AND A GRAY POWDER COATED STEEL CANOPY. 

©

FIVE-METER CORDS ARE AVAILABLE FOR AN ADDITIONAL CHARGE.

Scraplight shades are non-toxic and are handmade using responsible practices. Because all Scraplights are handmade, dimensions may vary slightly. This luminaire is compatible with bulbs of the energy classes A++, A+, A, B, C, D & E (EU No 874/2012).