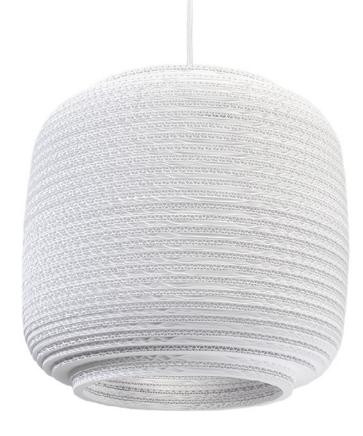

## Ausi14

1x 60W maximum incandescent E27 socket | 230V 50Hz | Class

For use with dimmable incandescnet bulbs. Also compatible with CFL bulbs or dimmable LED bulbs of equivalent wattage.

Mounting Installation: Suspended