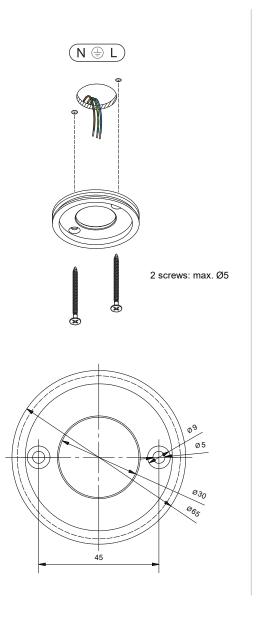

## Médard 70 Stretched 2x LED TrE DIM

116510XX\_116511XX\_116512XX\_116513XX\_116514XX\_116515XX