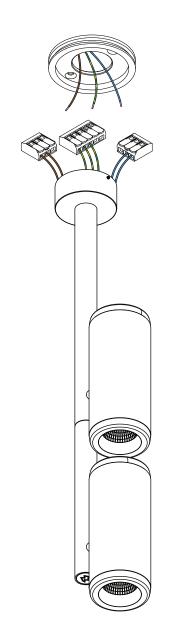

## Médard 70 Stretched 2x LED TrE DIM

116510XX\_116511XX\_116512XX\_116513XX\_116514XX\_116515XX