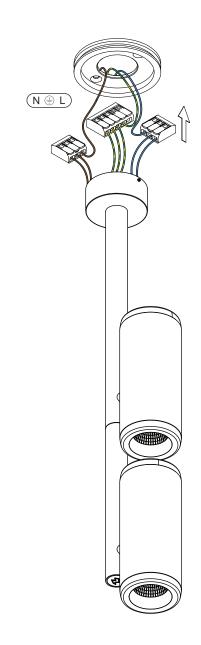

## Médard 70 Stretched 2x LED TrE DIM

116510XX\_116511XX\_116512XX\_116513XX\_116514XX\_116515XX