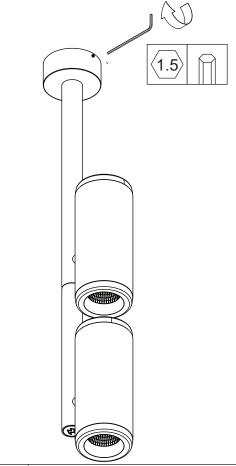

## Médard 70 Stretched 2x LED TrE DIM

116510XX\_116511XX\_116512XX\_116513XX\_116514XX\_116515XX