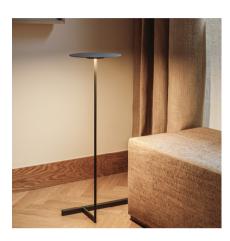

# 5957

Design By Ichiro Iwasaki

The Flat floor lamp offers multiple functionality; material and light are integrated in a single body. The Flat collection contains various planes of light that rise up to become self-illuminating supports.

## **General Lighting**

Lamp that emits an upward or backward beam that is reflected by the ceiling or wall.