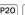

## Lighting effect

## **General Lighting**

Lamp that emits an upward or backward beam that is reflected by the ceiling or wall.