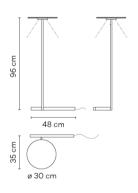

# Model Sheet

0.72 m x 0.72 m x 0.96 m Gross weigth 6 Net weigth 4.46 Vol. 0.4976