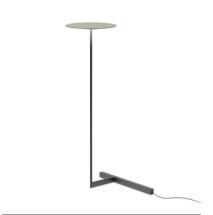

# 5957

Design By Ichiro Iwasaki

The Flat floor lamp offers multiple functionality; material and light are integrated in a single body. The Flat collection contains various planes of light that rise up to become self-illuminating supports.

## **General Lighting**

Lamp that emits an upward or backward beam that is reflected by the ceiling or wall.