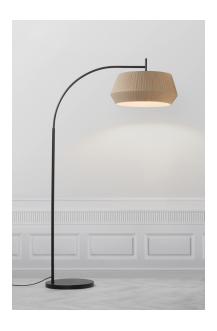

## nordlux®

Height (cm): 180 Width (cm): 53 103.5

Shade diameter (cm): 53 Tube diameter (cm): 2.2

## Dicte

Item number: 2112414009 Beige

EAN: 5704924005602

Packaging unit 1 Material: Textile/Metal

IP 20, Class 2 (Double isolated), 230V

Cord: 150 cm, Black

Can the cable be replaced? No

Switch on the fixture

E27, Max. 60W, Light source not included

Area: Indoor

The round shade of the Dicte series is made from soft, handtied fabric that adds a cosy and homey feel to every room. The large pleated cotton shade ensures a soft and diffused light that is elegantly suspended from the curved base of the lamp - perfect for bending over an armchair or coffee table.