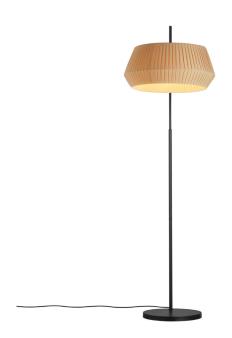

## nordlux®

Height (cm): 180 Width (cm): 53 103.5

Shade diameter (cm): 53 Tube diameter (cm): 2.2

## Dicte

Item number: 2112414009 Beige

EAN: 5704924005602

Packaging unit 1 Material: Textile/Metal

IP 20, Class 2 (Double isolated), 230V

Cord: 150 cm, Black

Can the cable be replaced? No

Switch on the fixture

E27, Max. 60W, Light source not included

Area: Indoor

The round shade of the Dicte series is made from soft, handtied fabric that adds a cosy and homey feel to every room. The large pleated cotton shade ensures a soft and diffused light that is elegantly suspended from the curved base of the lamp - perfect for bending over an armchair or coffee table.