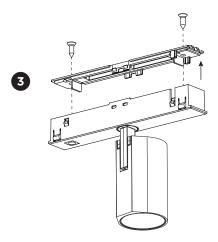

### DISMOUNTING AND RECYCLING INSTRUCTIONS Light source & driver

- Pull out the lens cover.
- Take out the lens and unscrew the light source to remove it.
- Unscrew the top screws and remove the lid.
- Disconnect the wires and remove the driver PCB.