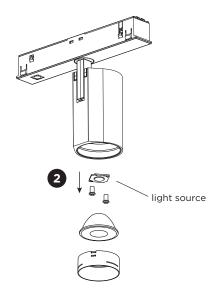

### DISMOUNTING AND RECYCLING INSTRUCTIONS Light source & driver

- Pull out the lens cover.
- Take out the lens and unscrew the light source to remove it.
- Unscrew the top screws and remove the lid.
- Disconnect the wires and remove the driver PCB.