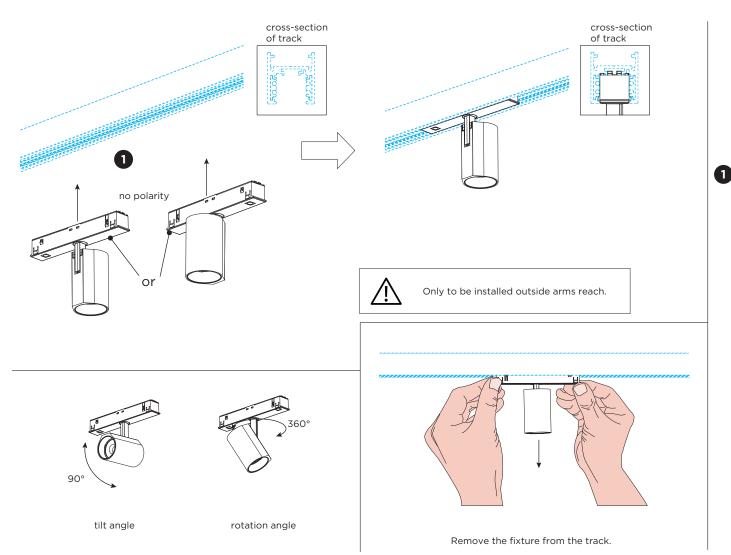

#### MOUNTING INSTRUCTION

1 Push the fixture into the track at the preferred location.

Note: it's not allowed to slide the fixture in the track. If you want to change location of the WARNING of the track and install it on the correct position.