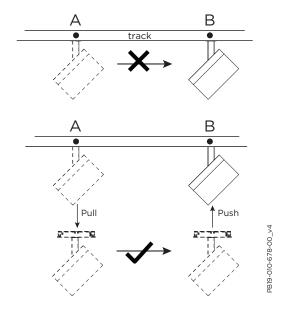

#### MOUNTING INSTRUCTION

1 Push the fixture into the track at the preferred location.

Note: it's not allowed to slide the fixture in the track. If you want to change location of the WARNING of the track and install it on the correct position.