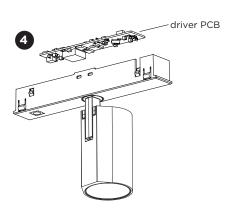

### DISMOUNTING AND RECYCLING INSTRUCTIONS Light source & driver

- Pull out the lens cover.
- Take out the lens and unscrew the light source to remove it.
- Unscrew the top screws and remove the lid.
- Disconnect the wires and remove the driver PCB.