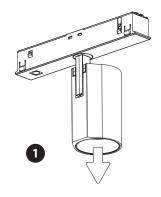

#### MOUNTING INSTRUCTION

1 Push the fixture into the track at the preferred location.

Note: it's not allowed to slide the fixture in the track. If you want to change location of the WARNING of the track and install it on the correct position.