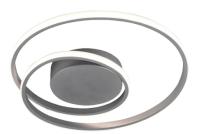

# **ZIBAL - R62911187**

incl. 1x SMD LED, 22W · 1x 2200lm, 3000K

- Dimmable via switch
- Not suitable for external dimmer
- Wall- & ceiling mounting
- IP20

### **Material construction**

Metal · Titan

### **Product dimensions**

Height: 7cm Diameter: 39cm