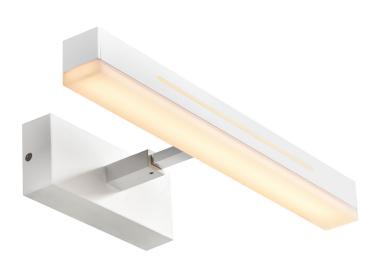

## Otis 40

Item number: 2015401001 White EAN: 5704924002687

Packaging unit 3 Material: Aluminium/Plastic IP44, Class 2 (Double isolated), 230V LED MODUL, Light source incl. 14w led

Area: Indoor

Transformer/driver placement: I lampen

Lightsource info (pr. lightsource)

Lumen: 1300 Lumen/Watt: 32,9 Lifetime: 25000 On/Off: 20000

Colour temperature: 3000K

RA: 90 Dimmable: No

Otis is an elegant wall lamp that is perfect for the use in the bathroom due to its high degree of protection, IP44. Otis equipped with a 2 step-Moodmaker and can be installed both vertically and horizontally – making it perfect for your personal light wishes.