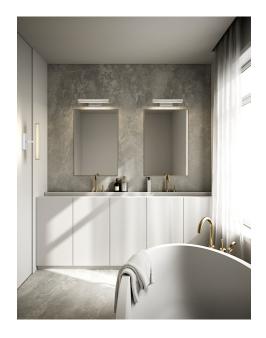

Lightsource info (pr. lightsource)

Lumen: 1300 Lumen/Watt: 32,9 Lifetime: 25000 On/Off: 20000

Colour temperature: 3000K

RA: 90 Dimmable: No

Otis is an elegant wall lamp that is perfect for the use in the bathroom due to its high degree of protection, IP44. Otis equipped with a 2 step-Moodmaker and can be installed both vertically and horizontally – making it perfect for your personal light wishes.