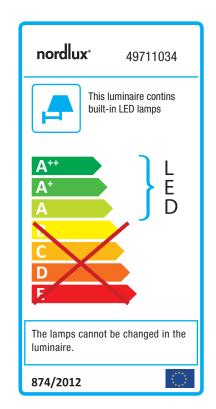

## Canto Kubi 2

Item number: 49711034 Stainless steel EAN: 5701581483385

Packaging unit 3 Material: Stainless steel IP44, Class 1 (Earth contact), 230V LED MODUL, Light source incl. 2x6w led Parallel connection possible

## Lightsource info (pr. lightsource)

Lumen: 500 Lifetime: 25000 On/Off: 12500 Colour temperature: 2700K RA: 80 Beam angle: 75° Dimmable: No

Energy class A+