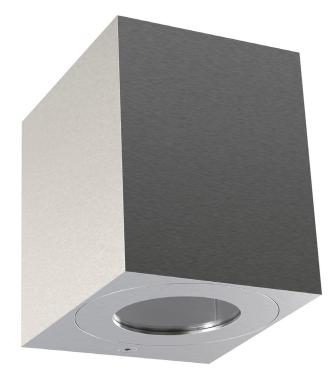

## Canto Kubi 2

nordlux®

Height (cm): 10.4 Projection (cm): 10 Width (cm): 8.7

## Canto Kubi 2

Item number: 49711034 Stainless steel EAN: 5701581483385

Packaging unit 3 Material: Stainless steel IP44, Class 1 (Earth contact), 230V LED MODUL, Light source incl. 2x6w led Parallel connection possible

Area: Outdoor Energy class A++ - A Transformer/driver placement: I lampen

Whether Canto 2.0 is placed indoors or outdoors, the lamp offers a unique lighting experience. The minimalist design makes the lamp both decorative and sculptural. The light flows both up and down, and with the three included pattern inserts, it is possible to change the light image according to desire and personal style.