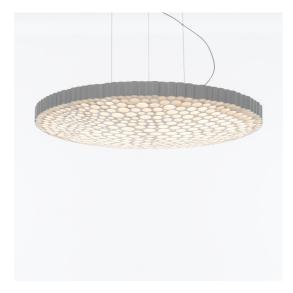

## **DESCRIPTION**

The unique honeycomb grill of Calipso was generated by feeding a photo of the moon into an image-based algorithm found on a seemingly extinct computer. The resulting fractal shape, an impure geometry that displays the irregular beauty of nature, is built from an organic honeycomb of different diameter tubes, seemingly arranged in a random geometry. This honeycomb characterizes the lamp both aesthetically and optically - not only is it visually pleasing, but it also provides an even and comfortable light emission. The result is a highly emotional lighting object that joins together optical and aesthetic intelligence. A product positioned perfectly half-way between home and professional use, Calipso is suited to a variety of applications - expressing Artemide's traditional approach to deliver high performance lighting with a unique and emotional expressiveness.

#### **FEATURES**

- Product Code: **0213010A** 

- Colour: White

Installation: SuspensionMaterial: Tecnopolymer

- Series: Design Collection, Architectural Indoor

Environment: IndoorEmission: Direct

- design by: Neil Poulton