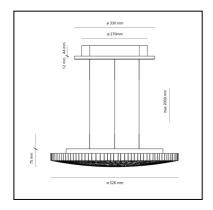

#### DIMENSIONS

Width: **75 mm**Diameter: **526 mm**Base Diameter: **270 mm** 

- Max Height from ceiling: 2000 mm

- Glow Wire Test: 650°