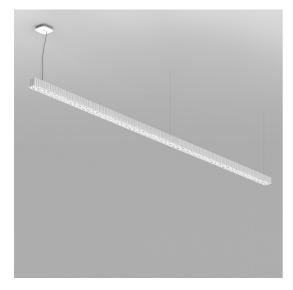

# Calipso Linear stand alone 180 Suspension - APP Compatible

Neil Poulton

DESCRIPTION

Calipso is a fractal form that brings back the irregular beauty of nature and defines a perfect emission for workplaces. It is a combination of optical and aesthetic intelligence.

## FEATURES

- Product Code: 0224010APP
- Colour: White
- Installation: Suspension
- Material: Technopolymer, aluminium
- Series: Design Collection, Architectural Indoor
- Environment: Indoor
- design by: Neil Poulton

### DIMENSIONS

- Length: **1785 mm**
- Width: **79 mm**
- Height: **72 mm**
- Max Height from ceiling: 2000 mm