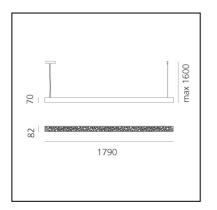

### DIMENSIONS

- Length: **1785 mm**
- Width: **79 mm**
- Height: **72 mm**
- Max Height from ceiling: 2000 mm