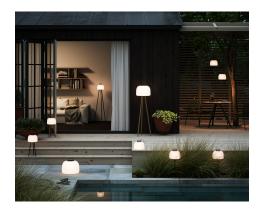

## **Kettle Tripod 100**

Item number: 2018044014 Nature (brown)

EAN: 5701581496682

Packaging unit 3 Material: Wood/Metal , Light source Area: Outdoor

The possibilities are endless with the Kettle series, as you can determine the type of lamp you want with the replaceable accessories. Design and functionality are carefully thought through, so the series beautifully illuminates your everyday life - both inside and outside. Kettle is not only decorative, it also provides a good light, and simultaneously the brightness of the light can be adjusted in three levels. The built-in battery has a durability up to five hours at full power and even longer if the light is turned down to a cozy lighting. The battery is easily charged via the included USB cable.