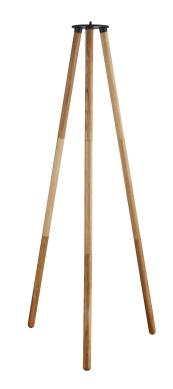

## **Kettle Tripod 100**

## nordlux®

Height (cm): 102.3 Width (cm): 37

32.5

Tube diameter (cm): 2.4

## **Kettle Tripod 100**

Item number: 2018044014 Nature (brown)

EAN: 5701581496682

Packaging unit 3 Material: Wood/Metal , Light source Area: Outdoor

The possibilities are endless with the Kettle series, as you can determine the type of lamp you want with the replaceable accessories. Design and functionality are carefully thought through, so the series beautifully illuminates your everyday life - both inside and outside. Kettle is not only decorative, it also provides a good light, and simultaneously the brightness of the light can be adjusted in three levels. The built-in battery has a durability up to five hours at full power and even longer if the light is turned down to a cozy lighting. The battery is easily charged via the included USB cable.