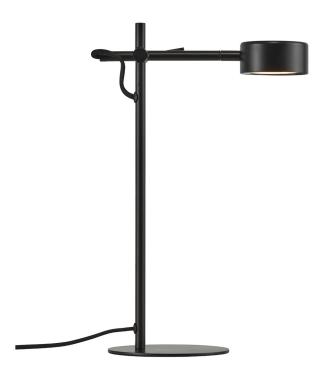

Height (cm): 40.7 Width (cm): 15 25.5

Shade diameter (cm): 8.5 Tube diameter (cm): 1.15

Tilt angle: 130°

## Clyde

Item number: 2010835003 Black EAN: 5704924001185

Packaging unit 3
Material: Metal/Plastic
IP20, Class 2 (Double isolated), 230V
Cord: 150 cm, Black textile cable
Can the cable be replaced? No
Switch on the cable
LED MODUL, Light source incl. 5w led

Area: Indoor

Slim Nordic design and innovative technology are combined in the most compelling way in the Clyde series. Clyde has a built-in moodmaker function, which allows you to adjust the light in three steps according to needs and situation from your regular wall switch.