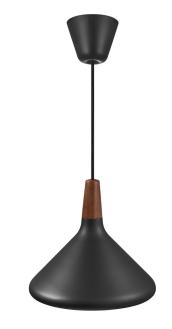

nordlux

Height (cm): 24.5 Width (cm): 27 27 Shade diameter (cm): 27

## Nori 27

Item number: 2120813003 Black EAN: 5704924006487 Packaging unit 3 Material: Metal/Wood IP20, Class 2 (Double isolated), 230V Cord: 300 cm, Black textile cable Can the cable be replaced? No E27, Max. 40W, Light source not included

Area: Indoor

Nori is a family that stands together without being inseparable. Lines, shapes, and surfaces are harmonic, furnishing all of the designs with an unmistakable ease. The design is erect in stature, and is refined in its exclusive FSC certified oiled walnut top in one of the hallmarks of the Float collection. It fits easily into a range of interior design contexts – with smart looks in a mix of colours and sizes. The Bjørn + Balle duo is behind the design.

Nori 27