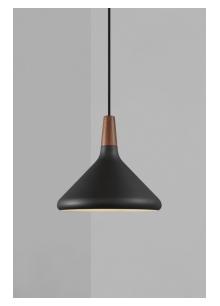

nordlux

Height (cm): 24.5 Width (cm): 27 27 Shade diameter (cm): 27

## Nori 27

Item number: 2120813003 Black EAN: 5704924006487 Packaging unit 3 Material: Metal/Wood IP20, Class 2 (Double isolated), 230V Cord: 300 cm, Black textile cable Can the cable be replaced? No E27, Max. 40W, Light source not included

Area: Indoor

Nori is a family that stands together without being inseparable. Lines, shapes, and surfaces are harmonic, furnishing all of the designs with an unmistakable ease. The design is erect in stature, and is refined in its exclusive FSC certified oiled walnut top in one of the hallmarks of the Float collection. It fits easily into a range of interior design contexts – with smart looks in a mix of colours and sizes. The Bjørn + Balle duo is behind the design.

Nori 27