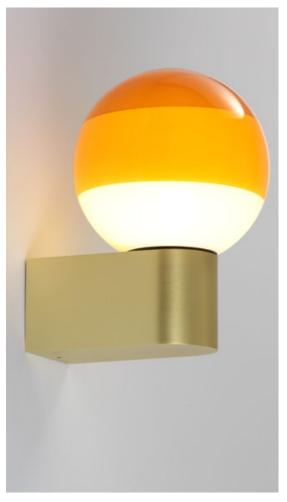

## Dipping Light Jordi Canudas

marset Dipping Light Jordi Canudas

Dipping Light A1-13

11,5cm

Dipping Light A2-13

Dipping Light A1-13 / A2-13 LED 8W 230V 2700K CRI90 Light source - 544lm

(included)

Hand-blown glass lamp in glossy white with different layers of paint. The wall versions have a metal support that holds up the diffuser.

## Shade

Off white

Blue

Green Ambar

Pink Black

Watch video info@marset.com www.marset.com

Two different stands have been designed to support the lamp, with one offering lighting in the horizontal direction and the other in the vertical direction. There is also a choice of finish for the wall lamp box between gold and graphite. Two new versions to expand its functionality even more.