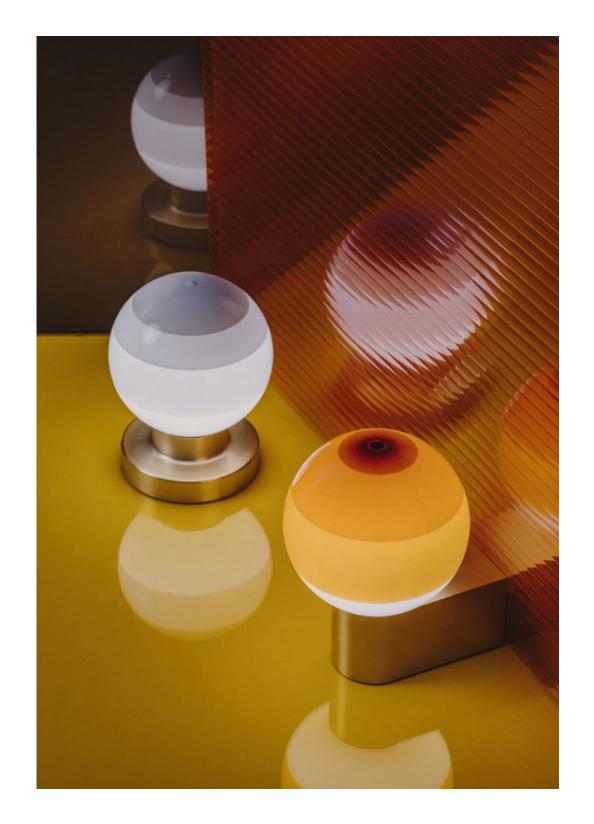

## Dipping Light Jordi Canudas

marset Dipping Light Jordi Canudas

Dipping Light A1-13

11,5cm

Dipping Light A2-13

Dipping Light A1-13 / A2-13 LED 8W 230V 2700K CRI90 Light source - 544lm

(included)

Hand-blown glass lamp in glossy white with different layers of paint. The wall versions have a metal support that holds up the diffuser.

## Shade

Off white

Blue

Green Ambar

Pink Black

Watch video info@marset.com www.marset.com

Two different stands have been designed to support the lamp, with one offering lighting in the horizontal direction and the other in the vertical direction. There is also a choice of finish for the wall lamp box between gold and graphite. Two new versions to expand its functionality even more.