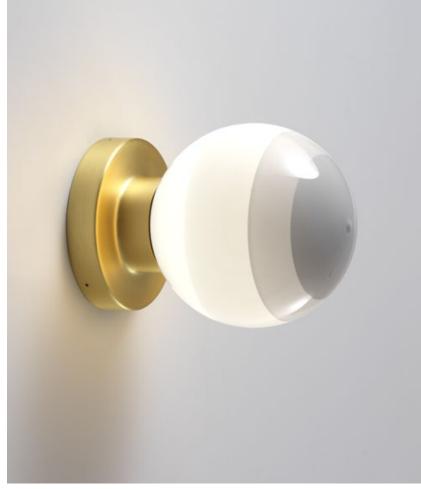

## Dipping Light Jordi Canudas

marset Dipping Light Jordi Canudas

Dipping Light A1-13

11,5cm

Dipping Light A2-13

Dipping Light A1-13 / A2-13 LED 8W 230V 2700K CRI90 Light source - 544lm

(included)

Hand-blown glass lamp in glossy white with different layers of paint. The wall versions have a metal support that holds up the diffuser.

## Shade

Off white

Blue

Green Ambar

Pink Black

Watch video info@marset.com www.marset.com

Two different stands have been designed to support the lamp, with one offering lighting in the horizontal direction and the other in the vertical direction. There is also a choice of finish for the wall lamp box between gold and graphite. Two new versions to expand its functionality even more.