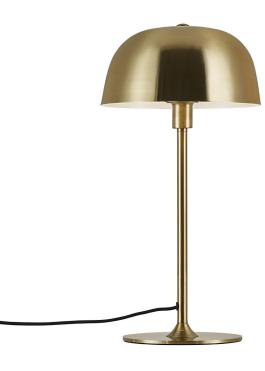

## nordlux®

Height (cm): 47 Shade diameter (cm): 24 Tube diameter (cm): 1.6

## Cera

Item number: 2010225035 Brass EAN: 5704924001321

Packaging unit 3 Material: Metal IP20, Class 2 (Double isolated), 230V Cord: 150 cm, Black textile cable Can the cable be replaced? No Switch on the cable E14, Max. 40W, Light source not included

Area: Indoor Energy class A++ - E

The brass trend is increasing everywhere - also for lamps and complements the minimalistic Nordic design style in the most beautiful way. Cera is made of brass that adds warmth, coziness and exclusivity to the bright interior design. The round shape of the lampshade creates nice visual volume to the slim frame.