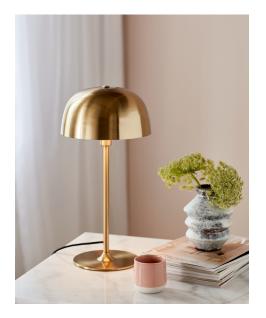

Area: Indoor Energy class A++ - E

The brass trend is increasing everywhere - also for lamps and complements the minimalistic Nordic design style in the most beautiful way. Cera is made of brass that adds warmth, coziness and exclusivity to the bright interior design. The round shape of the lampshade creates nice visual volume to the slim frame.