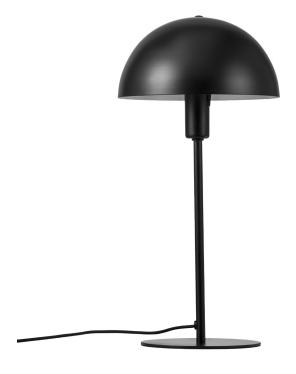

## nordlux®

Height (cm): 40.5 Shade diameter (cm): 20

## **Ellen**

Item number: 48555003 Black EAN: 5701581458185

Packaging unit 3 Material: Metal/Plastic

IP20, Class 2 (Double isolated), 230V Cord: 150 cm, Black textile cable Can the cable be replaced? No

Switch on the cable

E14, Max. 40W, Light source not included

Area: Indoor

Energy class A++ - E

The essence of Scandinavian design is reflected in the timeless Ellen series. The simple and round design in this series has been achieved in the most beautiful of ways, where the design of the lamp provides a complete expression. The large, domed screen contrasts nicely with the lightweight frame and, at the same time, contributes visual volume and a wide field of light, giving pleasant lighting.