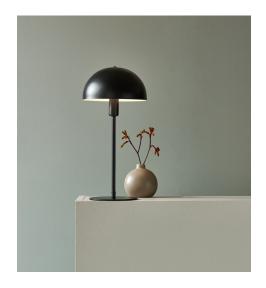

## nordlux®

Height (cm): 40.5 Shade diameter (cm): 20

## **Ellen**

Item number: 48555003 Black EAN: 5701581458185

Packaging unit 3 Material: Metal/Plastic

IP20, Class 2 (Double isolated), 230V Cord: 150 cm, Black textile cable Can the cable be replaced? No

Switch on the cable

E14, Max. 40W, Light source not included

Area: Indoor

Energy class A++ - E

The essence of Scandinavian design is reflected in the timeless Ellen series. The simple and round design in this series has been achieved in the most beautiful of ways, where the design of the lamp provides a complete expression. The large, domed screen contrasts nicely with the lightweight frame and, at the same time, contributes visual volume and a wide field of light, giving pleasant lighting.