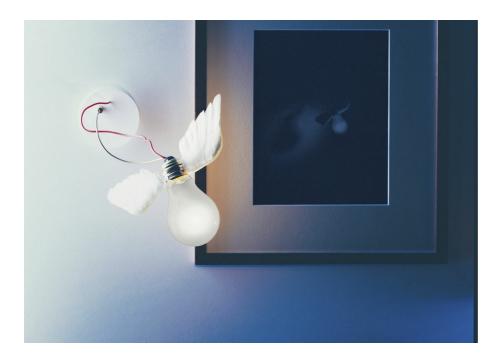

NEO MAUS

Lucellino Wall INGO MAURER 1992/2017/2022

The wall lamp Lucellino Wall is an Ingo Maurer classic. The light bulb with little wings absolutely embodies the characteristics that define Ingo Maurer: Poetry, humour and technology and illuminates every room with charm. The light source of the Lucellino Wall is completely new; the Ambient light source. The in-house developed lamp is the modern alternative to the halogen lamp: Ambient is very similar to the light quality of a halogen lamp. Lucellino Wall is now available with the wonderful dim-to-warm Ambient lamp.