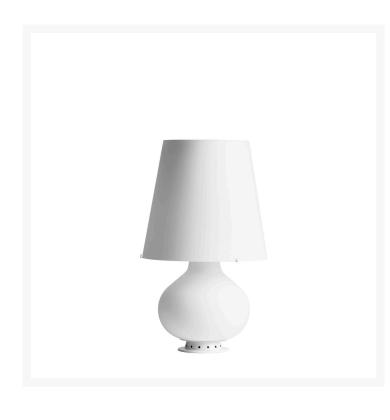

## **FONTANA LARGE**

Max Ingrand, 1954

Designed in 1954 by the famous French Master glassmaker and decorator Max Ingrand, this lamp was originally named 1853 and, at a later time, Fontana, in homage to the company of which the Master was Artistic Director for a decade. For design enthusiasts and connoisseurs of the brand's history, 1853 still remains as a sort of nickname. The first symbol of timeless object of design, still today best seller and evergreen design icon, Fontana is the abatjour par excellence. The peculiarity of Fontana is its multiple light sources: both the base and the lampshade contain one or more. The larger version also allows indirect lighting, thanks to an additional source that projects a beam of indirect light upwards. The differentiated light sources make it possible to satisfy different lighting needs: from a soft, relaxing glow to a sharp beam for reading to suggestive ambient light. Available also with Led light sources. A fabulous lamp in frosted white blown glass, already riedited in a total black variant, it is now proposed in a colored and brand new version - light grey and purple amethyst - to reinforce the contemporaneity of the project. "Light and colour are centrainly the most specific elements in nature. With them we have RELIEF, MOTION, LIFE" stated Max Ingrand. "Actually the history of architecture tells us what was the role of illuminated, opaque, translucent colour in interior and exterior architecture (...)Light was no longer just a means to breathe life into colour but became a means to breathe life into an entire architecture."

Table lamp with diffused/indirect light, not dimmable, with triple light controls. The triple light control allows to illuminate the base, the top and bottom separately. Painted metal frame. Diffuser and base made of satined blown glass. Black power cable, plug and switch. European two-pole plug. Bulb not included.

MATERIAL DESCRIPTION

glass

**COLOR DESCRIPTION SKU** 

white

**GROUP TENSION** 

Bulb

**ENERGY CLASS** 

A++ >> E