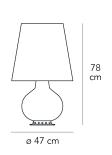

Table lamp with diffused/indirect light, not dimmable, with triple light controls. The triple light control allows to illuminate the base, the top and bottom separately. Painted metal frame. Diffuser and base made of satined blown glass. Black power cable, plug and switch. European two-pole plug. Bulb not included.