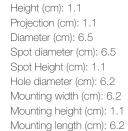

## Cambio 2W 3-Kit

Item number: 79440029 Aluminium

EAN: 5701581341784

Packaging unit 3 Material: Plastic/Metal IP20/23, Class 3 (12V), 12 V Cord: 200 cm, White Switch on the cable

LED MODUL, Light source incl. 3x2w led

## Lightsource info (pr. lightsource)

Lumen: 150 Lumen/Watt: 75 Lifetime: 30000 On/Off: 12500

Colour temperature: 3000K

RA: 80 Candela: 149 Beam angle: 90° Dimmable: No

Energy class A

Set with three recessed lights with frame in plastic. The spotlights are suitable for the kitchen, or in places where they do not occupy unnecessary space – the set includes extension rings and LED diode light bulbs with low energy consumption and a long life.