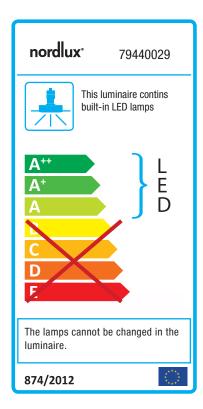

Parallel connection not possible

Area: Indoor Energy class A++ - A

Transformer/driver placement: På ledningen

## Lightsource info (pr. lightsource)

Lumen: 150 Lumen/Watt: 75 Lifetime: 30000 On/Off: 12500

Colour temperature: 3000K

RA: 80 Candela: 149 Beam angle: 90° Dimmable: No

Energy class A

Set with three recessed lights with frame in plastic. The spotlights are suitable for the kitchen, or in places where they do not occupy unnecessary space – the set includes extension rings and LED diode light bulbs with low energy consumption and a long life.