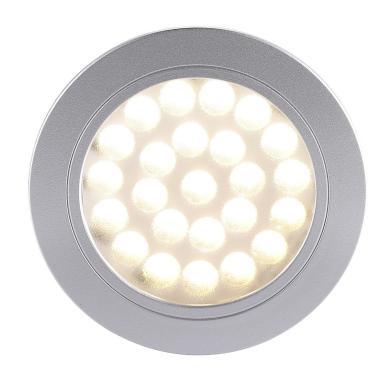

## Cambio 2W 3-Kit

Item number: 79440029 Aluminium

EAN: 5701581341784

Packaging unit 3 Material: Plastic/Metal IP20/23, Class 3 (12V), 12 V Cord: 200 cm, White Switch on the cable

LED MODUL, Light source incl. 3x2w led

## Lightsource info (pr. lightsource)

Lumen: 150 Lumen/Watt: 75 Lifetime: 30000 On/Off: 12500

Colour temperature: 3000K

RA: 80 Candela: 149 Beam angle: 90° Dimmable: No

Energy class A

Set with three recessed lights with frame in plastic. The spotlights are suitable for the kitchen, or in places where they do not occupy unnecessary space – the set includes extension rings and LED diode light bulbs with low energy consumption and a long life.