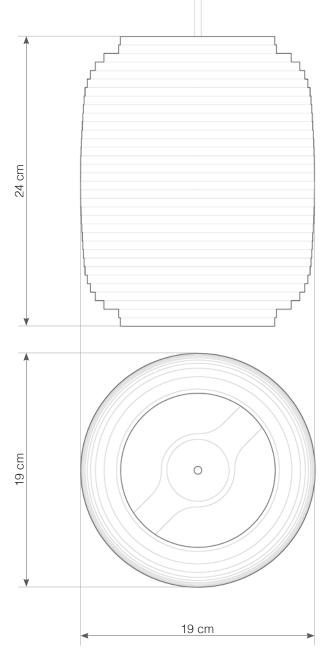

## hardwired cord set + ceiling canopy

INCLUDES A TWO-METER WHITE FABRIC CORD AND A GRAY POWDER COATED STEEL CANOPY. 

FIVE-METER CORDS ARE AVAILABLE FOR AN ADDITIONAL CHARGE.

Scraplight shades are non-toxic and are handmade using responsible practices. Because all Scraplights are handmade, dimensions may vary slightly. This luminaire is compatible with bulbs of the energy classes A++, A+, A, B, C, D & E (EU No 874/2012).

## Ausi8

1x 40W maximum incandescent E27 socket | 230V 50Hz | Class ||

For use with dimmable incandescnet bulbs. Also compatible with CFL bulbs or dimmable LED bulbs of equivalent wattage.

Mounting Installation: Suspended