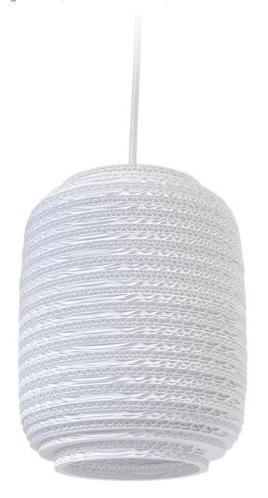

## Ausi8

1x 40W maximum incandescent E27 socket | 230V 50Hz | Class ||

For use with dimmable incandescnet bulbs. Also compatible with CFL bulbs or dimmable LED bulbs of equivalent wattage.

Mounting Installation: Suspended

recycled cardboan

responsibly made in hollar

proudly designed in seattle | usa

responsible handmade quali

nontoxic fire retardant treated

compressed air recommended cleaning

use in dry location only

designed to recycle