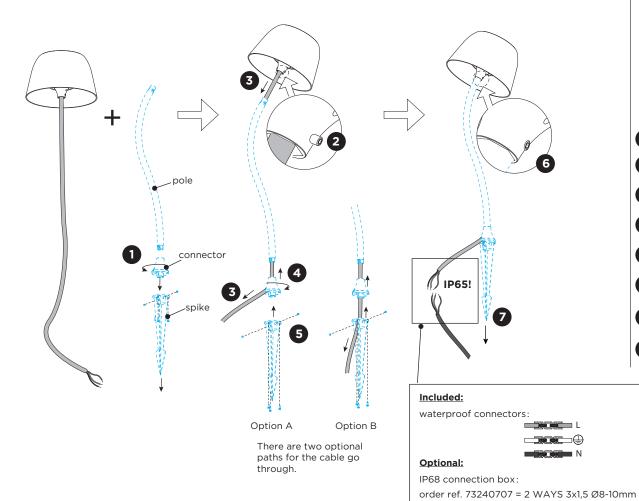

## MOUNTING INSTRUCTION

- 1 Take the pole, connector and spike apart.
- 2 Unscrew the strain relief screw.
- **3** Guide the cable through the pole and the connector.
- 4 Screw back the connector to the pole.
- **5** Reassemble the spike to the connector.
- Tighten the strain relief screw again in the Swam head.
- 7 Insert the spike into the ground.
- 8 POWER CONNECTION
  Connect to 220-240V. Connect the wires with the waterproof connections.