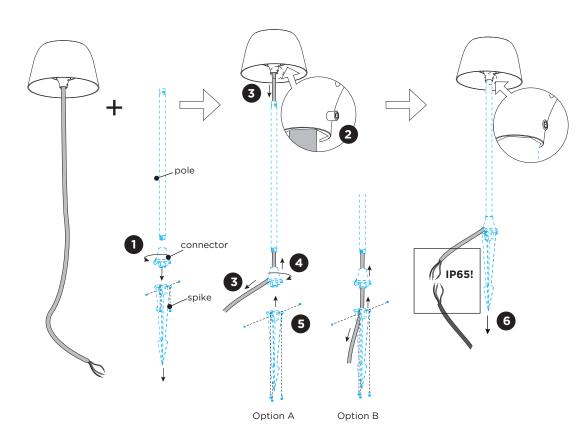

## MOUNTING INSTRUCTION

- 1 Take the pole, connector and spike apart.
- 2 Unscrew the strain relief screw.
- **3** Guide the cable through the pole and the connector.
- 4 Screw back the connector to the pole.
- **5** Reassemble the spike to the connector.
- Tighten the strain relief screw again in the Swam head.
- 7 Insert the spike into the ground.
- 8 POWER CONNECTION
  Connect to 220-240V. Connect the wires with the waterproof connections.

## **SWAM floor surface**

INSTALLATION INSTRUCTIONS | MAY 2021

installation with straight post

There are two optional paths for the cable go through.