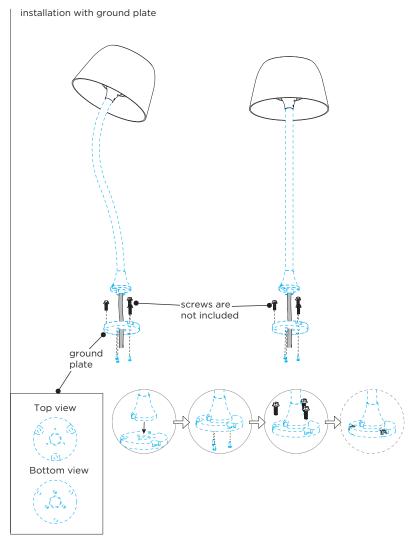

## MOUNTING INSTRUCTION

- 1 Take the pole, connector and spike apart.
- 2 Unscrew the strain relief screw.
- **3** Guide the cable through the pole and the connector.
- 4 Screw back the connector to the pole.
- **5** Reassemble the spike to the connector.
- Tighten the strain relief screw again in the Swam head.
- 7 Insert the spike into the ground.
- 8 POWER CONNECTION
  Connect to 220-240V. Connect the wires with the waterproof connections.