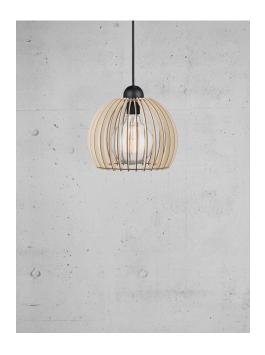

## nordlux®

Height (cm): 23 Shade diameter (cm): 25

## Chino 25

Item number: 84823014 Nature (brown) EAN: 5701581346284

Packaging unit 3 Material: Wood IP20, Class 2 (Double

IP20, Class 2 (Double isolated), 230V Cord: 250 cm, Black textile cable Can the cable be replaced? No

E27, Max. 60W, Light source not included

Area: Indoor Energy class A++ - D

Pendant light in a graphic design, with a shade composed of wooden slats providing pleasant light distribution. When the light bulb is visible between the slats, it is recommended to supply the light with a decorative bulb. The light is ideal over the kitchen or dining table – the light bulb is not included.