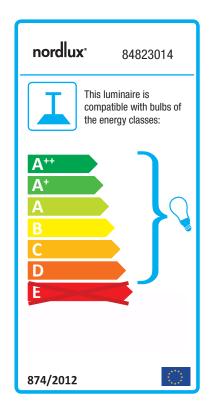

## Chino 25

Item number: 84823014 Nature (brown) EAN: 5701581346284

Packaging unit 3 Material: Wood IP20, Class 2 (Double

IP20, Class 2 (Double isolated), 230V Cord: 250 cm, Black textile cable Can the cable be replaced? No

E27, Max. 60W, Light source not included

Area: Indoor Energy class A++ - D

Pendant light in a graphic design, with a shade composed of wooden slats providing pleasant light distribution. When the light bulb is visible between the slats, it is recommended to supply the light with a decorative bulb. The light is ideal over the kitchen or dining table – the light bulb is not included.