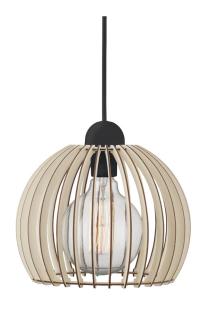

## nordlux®

Height (cm): 23 Shade diameter (cm): 25

## Chino 25

Item number: 84823014 Nature (brown) EAN: 5701581346284

Packaging unit 3 Material: Wood IP20, Class 2 (Double

IP20, Class 2 (Double isolated), 230V Cord: 250 cm, Black textile cable Can the cable be replaced? No

E27, Max. 60W, Light source not included

Area: Indoor Energy class A++ - D

Pendant light in a graphic design, with a shade composed of wooden slats providing pleasant light distribution. When the light bulb is visible between the slats, it is recommended to supply the light with a decorative bulb. The light is ideal over the kitchen or dining table – the light bulb is not included.