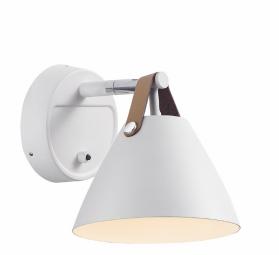

## Strap 15

Item number: 84291001 White EAN: 5701581364684

Packaging unit 3 Material: Metal/Leather IP20, Class 2 (Double isolated), 230V Cord: 180 cm, White Can the cable be replaced? Yes Switch on the fixture GU10, Max. 8W, Light source not included

Area: Indoor Energy class A++ - A

Metal and leather go well with the light Nordic style. The combination of these materials allows the light to visually interact with a modern interior, where combining materials is one of the biggest trends. With Strap it seems obvious – just as obvious as how a Nordic light design is named after a leather strap. The narrow and elegant leather gives Strap a warm and raw look, balancing a classic and the industrial expression. It comes with two leather straps in brown and black respectively, so it's up to you to give the Strap its final look. Designed by Bjørn + Balle