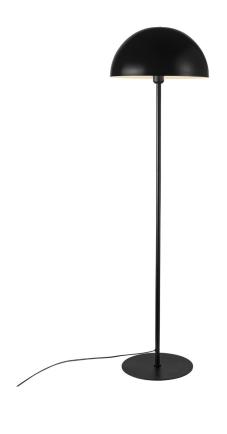

## **Ellen**

Item number: 48584003 Black EAN: 5701581458888

Packaging unit 2 Material: Metal/Plastic

IP20, Class 2 (Double isolated), 230V

Cord: 150 cm, Black

Can the cable be replaced? No

Switch on the cable

E27, Max. 40W, Light source not included

Area: Indoor

Energy class A++ - E

The essence of Scandinavian design is reflected in the timeless Ellen series. The simple and round design in this series has been achieved in the most beautiful of ways, where the design of the lamp provides a complete expression. The large, domed screen contrasts nicely with the lightweight frame and, at the same time, contributes visual volume and a wide field of light, giving pleasant lighting.