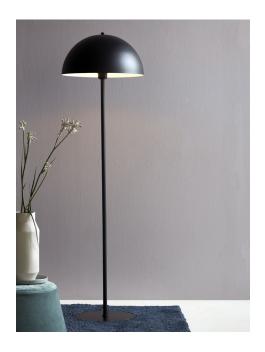

## **Ellen**

Item number: 48584003 Black EAN: 5701581458888

Packaging unit 2 Material: Metal/Plastic

IP20, Class 2 (Double isolated), 230V

Cord: 150 cm, Black

Can the cable be replaced? No

Switch on the cable

E27, Max. 40W, Light source not included

Area: Indoor

Energy class A++ - E

The essence of Scandinavian design is reflected in the timeless Ellen series. The simple and round design in this series has been achieved in the most beautiful of ways, where the design of the lamp provides a complete expression. The large, domed screen contrasts nicely with the lightweight frame and, at the same time, contributes visual volume and a wide field of light, giving pleasant lighting.