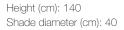

## **Ellen**

Item number: 48584003 Black EAN: 5701581458888

Packaging unit 2 Material: Metal/Plastic

IP20, Class 2 (Double isolated), 230V

Cord: 150 cm, Black

Can the cable be replaced? No

Switch on the cable

E27, Max. 40W, Light source not included

Area: Indoor

Energy class A++ - E

The essence of Scandinavian design is reflected in the timeless Ellen series. The simple and round design in this series has been achieved in the most beautiful of ways, where the design of the lamp provides a complete expression. The large, domed screen contrasts nicely with the lightweight frame and, at the same time, contributes visual volume and a wide field of light, giving pleasant lighting.