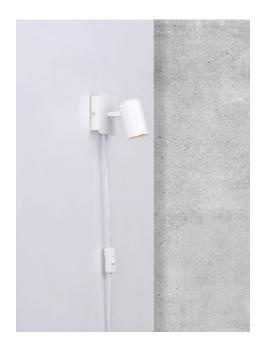

## nordlux®

Height (cm): 11.5 Projection (cm): 11.5 Shade diameter (cm): 5.1

Tilt angle: 90°Wall box (cm): 8,5x8,5

Dimmable: No

Frida

Item number: 49801001 White EAN: 5701581477087

Packaging unit 6 Material: Metal/Plastic

IP20, Class 2 (Double isolated), 230V

Cord: 150 cm, White

Can the cable be replaced? Yes

Switch on the cable

GU10, Max. 35W, Light source not included

Area: Indoor

Energy class A++ - E

Frida is a simple spotlight series with a white matt finish and square base that is ideal for use in the bedroom or the hall, where its adjustable heads help to create a pleasant and directional light.