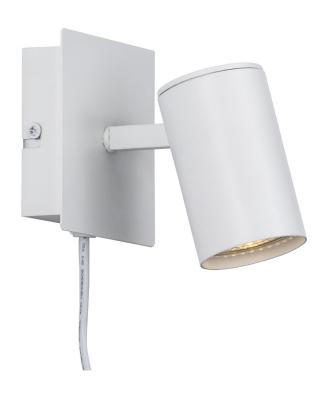

## nordlux®

Height (cm): 11.5 Projection (cm): 11.5 Shade diameter (cm): 5.1

Tilt angle: 90°Wall box (cm): 8,5x8,5

Dimmable: No

Frida

Item number: 49801001 White EAN: 5701581477087

Packaging unit 6 Material: Metal/Plastic

IP20, Class 2 (Double isolated), 230V

Cord: 150 cm, White

Can the cable be replaced? Yes

Switch on the cable

GU10, Max. 35W, Light source not included

Area: Indoor

Energy class A++ - E

Frida is a simple spotlight series with a white matt finish and square base that is ideal for use in the bedroom or the hall, where its adjustable heads help to create a pleasant and directional light.