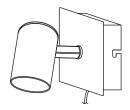

## nordlux®

Height (cm): 11.5 Projection (cm): 11.5 Shade diameter (cm): 5.1

Tilt angle: 90°Wall box (cm): 8,5x8,5

Dimmable: No

Frida

Item number: 49801001 White EAN: 5701581477087

Packaging unit 6 Material: Metal/Plastic