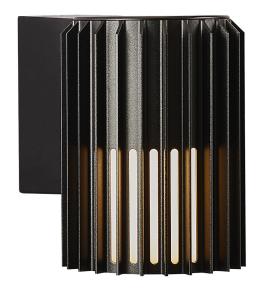

## nordlux®

Height (cm): 16.8 Projection (cm): 17.4 Shade diameter (cm): 12.4

## Matrix

Item number: 2118011003 Black EAN: 5704924004391

Packaging unit 3 Material: Aluminium/Plastic IP54, Class 1 (Earth contact), 230V E27, Max. 15W, Light source not included Parallel connection possible

Area: Outdoor

Sculptural design and modern minimalism are the keywords for the Matrix series by renowned Jacob Jensen Design. A compact and versatile wall light that creates a beautiful light and shadow effect and welcoming ambience in your outdoor spaces. Matrix is made from very durable materials that are resistant to corrosion and wear from harsh weather.