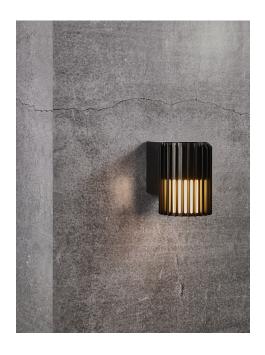

## nordlux®

Height (cm): 16.8 Projection (cm): 17.4 Shade diameter (cm): 12.4

## Matrix

Item number: 2118011003 Black EAN: 5704924004391

Packaging unit 3 Material: Aluminium/Plastic IP54, Class 1 (Earth contact), 230V E27, Max. 15W, Light source not included Parallel connection possible

Area: Outdoor

Sculptural design and modern minimalism are the keywords for the Matrix series by renowned Jacob Jensen Design. A compact and versatile wall light that creates a beautiful light and shadow effect and welcoming ambience in your outdoor spaces. Matrix is made from very durable materials that are resistant to corrosion and wear from harsh weather.