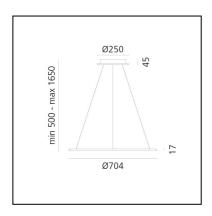

#### DIMENSIONS

- Height: **17 mm**
- Diameter: 704 mm
- Base Diameter: 250 mm
- Max Height from ceiling: 1650 mm
- Glow Wire Test: 650°