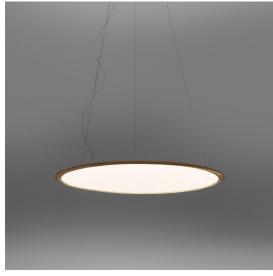

# DESCRIPTION

Awarded the Compasso d'Oro prize in 2018, Discovery is an unobtrusive and seemingly completely absent element whose volume is only perceived when it is switched on, thanks to the LEDs in the outer rim which inject light into the central diffuser surface. The patented optical solution produces a precise light output that ensures perfect visual comfort.

## FEATURES

- Product Code: 1999160APP
- Colour: Bronze
- Installation: Suspension
- Material: Technopolymer, aluminium
- Series: Design Collection
- Environment: Indoor
- design by: Ernesto Gismondi