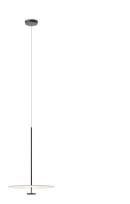

Instalation type

Surface Canopy

Materials

Ceiling rose: Steel Reflector: Aluminum

Body: Steel Head: Aluminium

Light source

1 x LED PLATE 13,5W 700mA

A+>

LED

CRI>90 1740 lm 128.88 2700 K / 3500 K / 4000 K

Driver

Constant Current 700 110~240

V V 50~60 Hz HZ

IP20 Bi-volt 50-60Hz

**Application** 

Hanging lamps