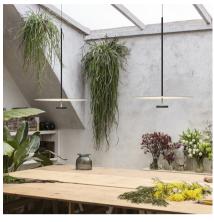

## 5940

Design By Ichiro Iwasaki

Flat lamps are a creation from the designer Ichiro Iwasaki. The discs of light descend from the ceiling to form a hanging lamp, where the planes of reflected light blend in with the architecture. All the models in the Flat collection incorporate LED lighting and are available in a range of neutral colour tones.

#### **General Lighting**

Lamp that emits an upward or backward beam that is reflected by the ceiling or wall.