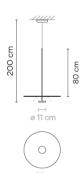

Instalation type

Surface Canopy

Materials

Ceiling rose: Steel Reflector: Aluminum

Body: Steel Head: Aluminium

Light source

1 x LED PLATE 13,5W 700mA

A+>

Packaging

0.71 m x 0.71 m x 0.031 m

Gross weigth 7 Net weigth 6 Vol. 0.0156