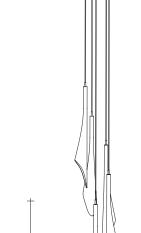

globe for talented new designers, but sometimes they find us. Such is the case with the young designers Luca Martorano and Mattia Albicini who approached us with the design for Calle, a fantastic a new light we instantly fell in love with. It howcases our skill at crafting crystal to take the material to an exciting, modern place. Luca and Mattia worked with our craftsmen to create a slender inverted flute of 24% lead crystal that, like the calla lily it mimics, can be grouped into stunning bouquets of light. Design Luca Martorano and Mattia Albicini.