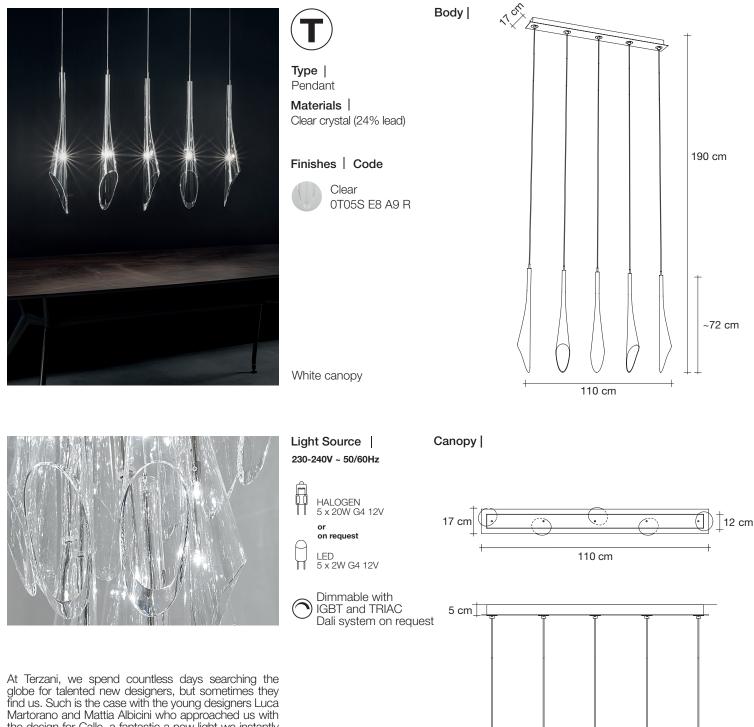

Œ

4,5 4,5 Kg

6,5 Kg

7

117cm x 29cm x 16cm 79cm x 38cm x 49cm

design Luca Martorano+Mattia Albicini terzani.com

Type Pendant Materials Clear crystal (24% lead) Body |

#### Finishes Code

Clear 0T05S E8 A9

White canopy

~72 cm

Canopy |

190 cm

TERZAN LA LUCE PENSATA

At Terzani, we spend countless days searching the globe for talented new designers, but sometimes they find us. Such is the case with the young designers Luca Martorano and Mattia Albicini who approached us with the design for Calle, a fantastic a new light we instantly fell in love with. It howcases our skill at crafting crystal to take the material to an exciting, modern place. Luca and Mattia worked with our craftsmen to create a slender inverted flute of 24% lead crystal that, like the calla lily it mimics, can be grouped into stunning bouquets of light. Design Luca Martorano and Mattia Albicini.

Light Source 230-240V ~ 50/60Hz

on request LED 5 x 2W G4 12V

Dimmable with IGBT and TRIAC Dali system on request

5 cm Kg 14 Kg 8,5

83cm x 80cm x 43,5cm

design Luca Martorano+Mattia Albicini terzani.com