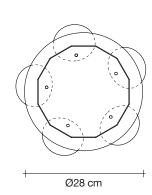

9

White canopy



~72 cm

Canopy |

190 cm



TERZAN LA LUCE PENSATA



At Terzani, we spend countless days searching the globe for talented new designers, but sometimes they find us. Such is the case with the young designers Luca Martorano and Mattia Albicini who approached us with the design for Calle, a fantastic a new light we instantly fell in love with. It howcases our skill at crafting crystal to take the material to an exciting, modern place. Luca and Mattia worked with our craftsmen to create a slender inverted flute of 24% lead crystal that, like the calla lily it mimics, can be grouped into stunning bouquets of light. Design Luca Martorano and Mattia Albicini.

Light Source 230-240V ~ 50/60Hz



on request LED 5 x 2W G4 12V

Dimmable with IGBT and TRIAC Dali system on request



5 cm Kg 14 Kg 8,5

83cm x 80cm x 43,5cm

design Luca Martorano+Mattia Albicini terzani.com

#### TERZANI LA LUCE PENSATA



find us. Such is the case with the young designers Luca Martorano and Mattia Albicini who approached us with the design for Calle, a fantastic a new light we instantly fell in love with. It howcases our skill at crafting crystal to take the material to an exciting, modern place. Luca and Mattia worked with our craftsmen to create a slender inverted flute of 24% lead crystal that, like the calla lily it mimics, can be grouped into stunning bouquets of light. Design Luca Martorano and Mattia Albicini.





#### Calle, Perennial Elegance. design Luca Martorano+Mattia Albicini

terzani.com





Type Pendant

Materials Clear crystal (24% lead)

#### Finishes Code

Clear