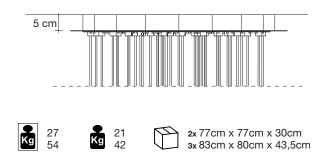

Light Source 230-240V ~ 50/60Hz

on request LED 5 x 2W G4 12V

Dimmable with IGBT and TRIAC Dali system on request

5 cm Kg 14 Kg 8,5

83cm x 80cm x 43,5cm

design Luca Martorano+Mattia Albicini terzani.com