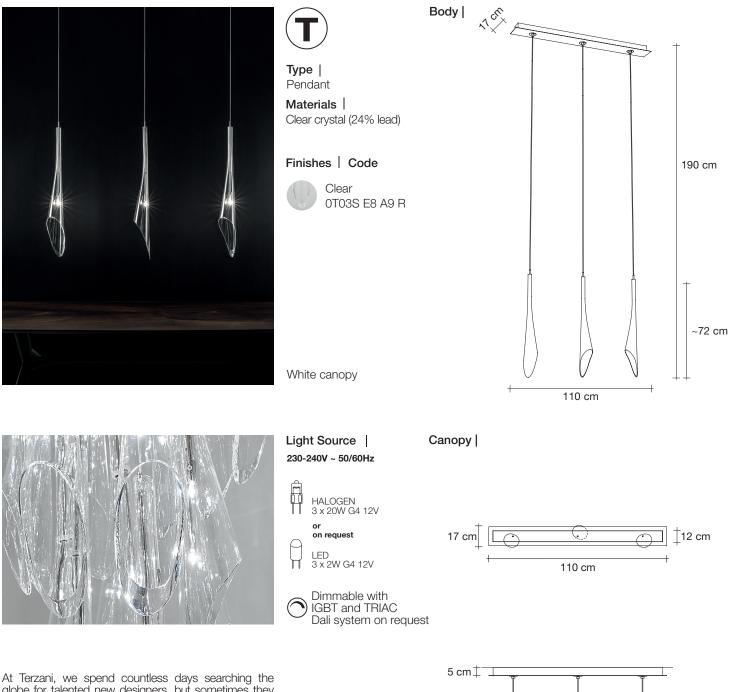

#### TERZANI LA LUCE PENSATA

find us. Such is the case with the young designers Luca Martorano and Mattia Albicini who approached us with the design for Calle, a fantastic a new light we instantly fell in love with. It howcases our skill at crafting crystal to take the material to an exciting, modern place. Luca and Mattia worked with our craftsmen to create a slender inverted flute of 24% lead crystal that, like the calla lily it mimics, can be grouped into stunning bouquets of light. Design Luca Martorano and Mattia Albicini.