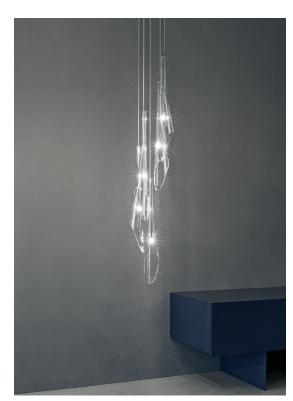

ini terzani.com





77cm x 77cm x 30cm

**K**g 10

Kg <sub>6</sub>

design Luca Martorano+Mattia Albicini terzani.com





globe for talented new designers, but sometimes they find us. Such is the case with the young designers Luca Martorano and Mattia Albicini who approached us with the design for Calle, a fantastic a new light we instantly fell in love with. It howcases our skill at crafting crystal to take the material to an exciting, modern place. Luca and Mattia worked with our craftsmen to create a slender inverted flute of 24% lead crystal that, like the calla lily it mimics, can be grouped into stunning bouquets of light. Design Luca Martorano and Mattia Albicini.

Œ

4,5 4,5 Kg

6,5 Kg

7

117cm x 29cm x 16cm 79cm x 38cm x 49cm

design Luca Martorano+Mattia Albicini terzani.com





Type Pendant Materials Clear crystal (24% lead) Body |

#### Finishes Code

Clear 0T05S E8 A9

White canopy



~72 cm

Canopy |

190 cm



TERZAN LA LUCE PENSATA



At Terzani, we spend countless days searching the globe for talented new designers, but sometimes they find us. Such is the case with the young designers Luca Martorano and Mattia Albicini who approached us with the design for Calle, a fantastic a new light we instantly fell in love with. It howcases our skill at crafting crystal to take the material to an exciting, modern place. Luca and Mattia worked with our craftsmen to create a slender inverted flute of 24% lead crystal that, like the calla lily it mimics, can be grouped into stunning bouquets of light. Design Luca Martorano and Mattia Albicini.

Light Source 230-240V