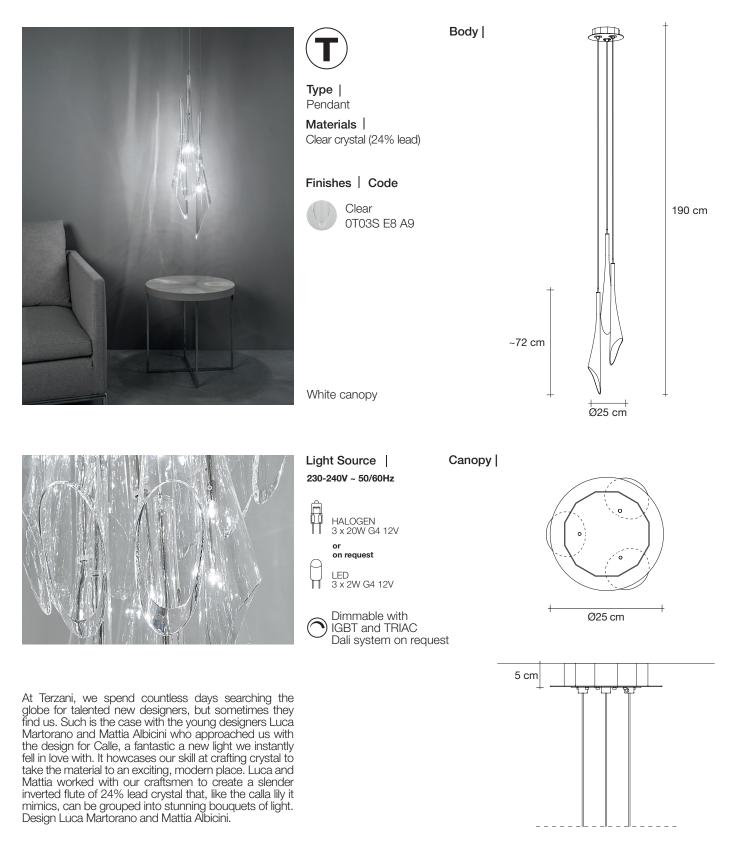

#### Finishes Code

Clear 0T05S E8 A9

White canopy

~72 cm

Canopy |

190 cm

TERZAN LA LUCE PENSATA

At Terzani, we spend countless days searching the globe for talented new designers, but sometimes they find us. Such is the case with the young designers Luca Martorano and Mattia Albicini who approached us with the design for Calle, a fantastic a new light we instantly fell in love with. It howcases our skill at crafting crystal to take the material to an exciting, modern place. Luca and Mattia worked with our craftsmen to create a slender inverted flute of 24% lead crystal that, like the calla lily it mimics, can be grouped into stunning bouquets of light. Design Luca Martorano and Mattia Albicini.