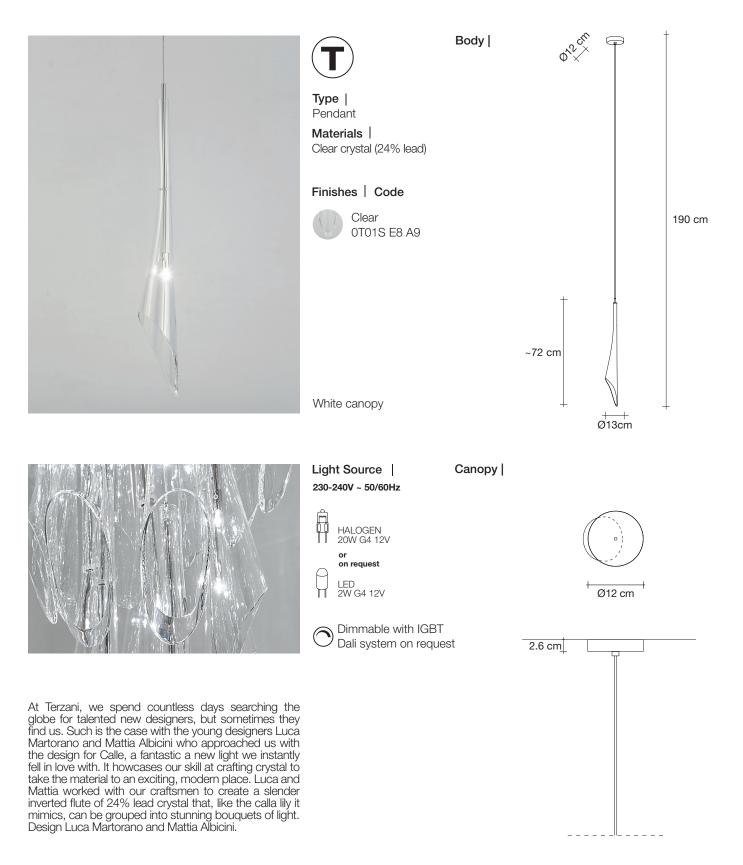

globe for talented new designers, but sometimes they find us. Such is the case with the young designers Luca Martorano and Mattia Albicini who approached us with the design for Calle, a fantastic a new light we instantly fell in love with. It howcases our skill at crafting crystal to take the material to an exciting, modern place. Luca and Mattia worked with our craftsmen to create a slender inverted flute of 24% lead crystal that, like the calla lily it mimics, can be grouped into stunning bouquets of light. Design Luca Martorano and Mattia Albicini.