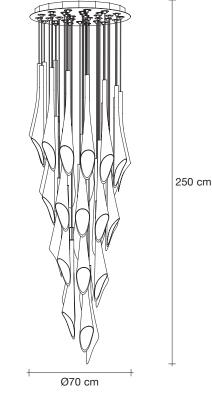

inishes Code

Clear 0T35S E8 A9



Light Source 230-240V ~ 50/60Hz

HALOGEN 35 x 10W G4 12V

LED 35 x 1,5W G4 12V

Dimmable with IGBT and TRIAC Dali system on request

Ĥ

М

or on request



At Terzani, we spend countless days searching the globe for talented new designers, but sometimes they find us. Such is the case with the young designers Luca Martorano and Mattia Albicini who approached us with the design for Calle, a fantastic a new light we instantly fell in love with. It howcases our skill at crafting crystal to take the material to an exciting, modern place. Luca and Mattia worked with our craftsmen to create a slender inverted flute of 24% lead crystal that, like the calla lily it mimics, can be grouped into stunning bouquets of light. Design Luca Martorano and Mattia Albicini.



TERZAN

LA LUCE PENSATA

Ø70 cm



Canopy |

Body |

Œ