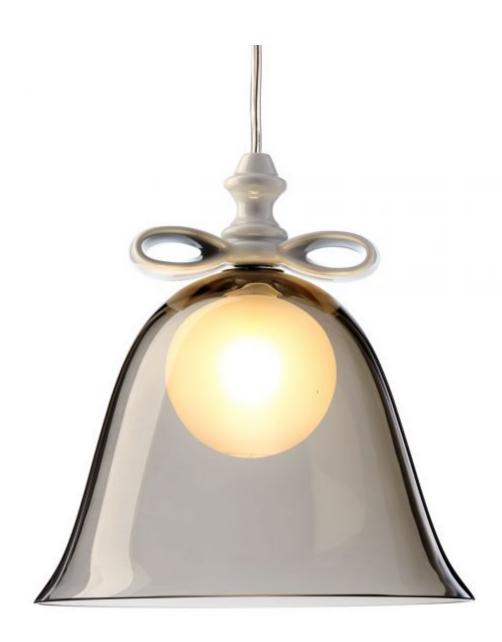

### **Bell Lamp**

by Marcel Wanders

The bell represents a very early and essential form of communication, generating a welcoming ring that brings people together for festivities and congregations.

**Designer** Marcel Wanders

Year of design 2012

Material Mouth blown glass, Ceramic bow

Additional

Available with gold plated or white glazed ceramics