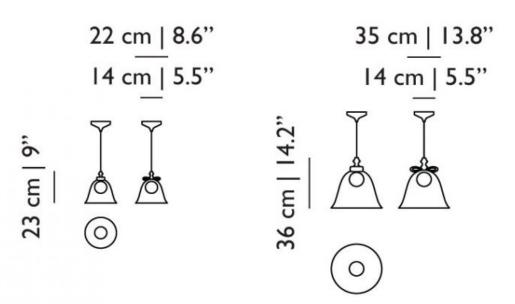

l lamps come with a matching canopy

# m o o i

### packaging

Bell Lamp Small

H 51 cm | 20.1" H 28.6 cm | 11.3" W 41 cm | 16.1" W 27 cm | 10.6" D 41 cm | 16.1" D 27 cm | "

 Colli I/I
 Colli I/I

 Product weight:
 Product weight:

 4.5 KG | 9.9 lb
 2 KG | 4.4 lb

With packaging: With packaging: 6 KG | 13.2 lb 4 KG | 8.8 lb

### cleaning instructions

Can be effectively cleaned using a regular household dust cloth or feather duster. Lightly dust inbetween each component when the lamps are not in use. Moooi recommends always reading the label of any cleaning products you wish to use on or near any item from the Moooi collection. For further information on how to clean this product please contact your nearest Moooi agent or dealer which can be located through our website.

#### dimensions