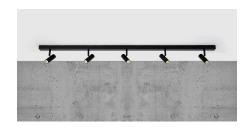

## nordlux®

Height (cm): 12 Width (cm): 3.5

118

Shade diameter (cm): 3

Tilt angle: 90°

## Omari

Item number: 2112203003 Black EAN: 5704924005381

Packaging unit 2 Material: Metal

IP20, Class 2 (Double isolated), 230V Can the cable be replaced? No

LED MODUL, Light source incl. 5x3,2w led

Area: Indoor

## Lightsource info (pr. lightsource)

Lumen: 320 Lumen/Watt: 100 Lifetime: 25000 On/Off: 12500

Colour temperature: 2700K

RA: 80 Candela: 550 Beam angle: 41° Dimmable: No

Omari is a series of spots focusing on light, clean and simple Nordic lines. This minimalist and streamlined ceiling light with five spots fits perfectly into most interior designs. MoodmakerTM (three-step dimming) on the wall switch makes it easy for you to create just the right cosy ambience.