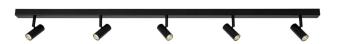

## nordlux®

Height (cm): 12 Width (cm): 3.5

118

Shade diameter (cm): 3

Tilt angle: 90°

## Omari

Item number: 2112203003 Black EAN: 5704924005381

Packaging unit 2 Material: Metal

IP20, Class 2 (Double isolated), 230V Can the cable be replaced? No

LED MODUL, Light source incl. 5x3,2w led

Area: Indoor

## Lightsource info (pr. lightsource)

Lumen: 320 Lumen/Watt: 100 Lifetime: 25000 On/Off: 12500

Colour temperature: 2700K

RA: 80 Candela: 550 Beam angle: 41° Dimmable: No

Omari is a series of spots focusing on light, clean and simple Nordic lines. This minimalist and streamlined ceiling light with five spots fits perfectly into most interior designs. MoodmakerTM (three-step dimming) on the wall switch makes it easy for you to create just the right cosy ambience.