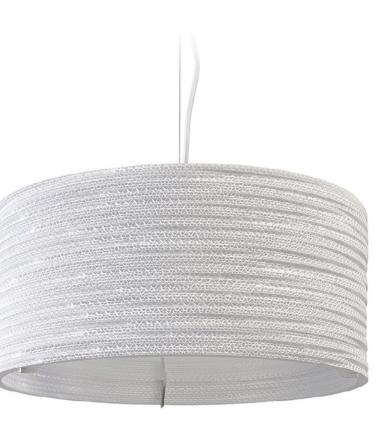

## Drum18

3x 100W maximum incandescen E27 socket | 230V 50Hz | Class

For use with dimmable incandescnet bulbs. Also compatible with CFL bulbs or dimmable LED bulbs of equivalent wattage.

Mounting Installation: Suspended

recycled cardboa

responsibly made in holland

proudly designed in seattle | usa

responsible handmade qualit

poptovio firo rotordant trootor

aray payadar agatad ataal fran

compressed air recommended cleaning

use in dry location only