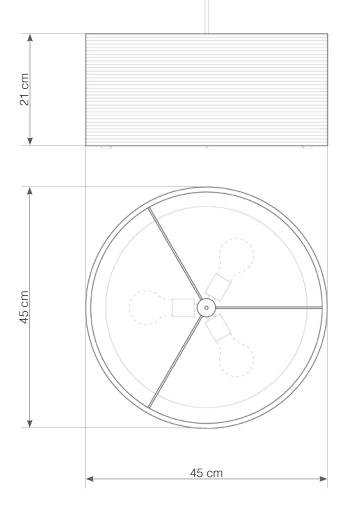

## Drum18

3x 100W maximum incandescen E27 socket | 230V 50Hz | Class

For use with dimmable incandescnet bulbs. Also compatible with CFL bulbs or dimmable LED bulbs of equivalent wattage.

Mounting Installation: Suspended