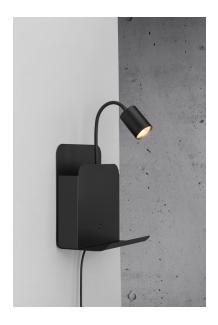

## Roomi indoor

Item number: 2112551003 Black EAN: 5704924005664

Packaging unit 2 Material: Metal/Metal

IP20, Class 2 (Double isolated), 230V

Cord: 150 cm, Black

Can the cable be replaced? No

Switch on the fixture

GU10, Max. 35W, Light source not included

Area: Indoor

The Roomi wall light is both a functional light, a magazine compartment and a practical shelf that can store your most important necessities. The lamp head is easily adjusted for a directional light, and you can charge your smartphone or other device with the built-in USB port placed underneath the shelf. Perfect beside your bed or in the entrance hall to keep track of your phone and keys.