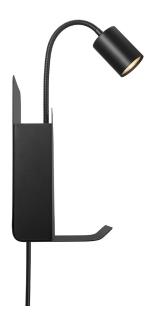

## Roomi indoor

Item number: 2112551003 Black EAN: 5704924005664

Packaging unit 2 Material: Metal/Metal

IP20, Class 2 (Double isolated), 230V

Cord: 150 cm, Black

Can the cable be replaced? No

Switch on the fixture

GU10, Max. 35W, Light source not included

Area: Indoor

The Roomi wall light is both a functional light, a magazine compartment and a practical shelf that can store your most important necessities. The lamp head is easily adjusted for a directional light, and you can charge your smartphone or other device with the built-in USB port placed underneath the shelf. Perfect beside your bed or in the entrance hall to keep track of your phone and keys.