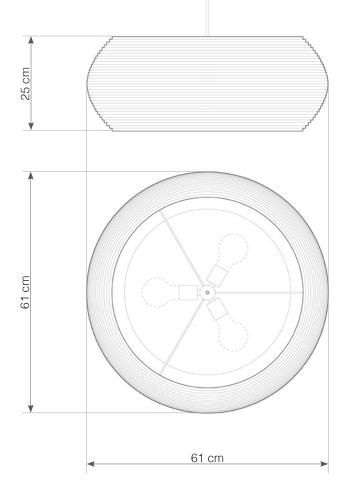

## Ohio24

3x 100W maximum incandescer E27 socket | 230V 50Hz | Class

For use with dimmable incandescnet bulbs. Also compatible with CFL bulbs or dimmable LED bulbs of equivalent wattage.

Mounting Installation: Suspended

## hardwired cord set + ceiling canopy

INCLUDES A TWO-METER WHITE FABRIC CORD AND A GRAY POWDER COATED STEEL CANOPY. 

©

FIVE-METER CORDS ARE AVAILABLE FOR AN ADDITIONAL CHARGE.

Scraplight shades are non-toxic and are handmade using responsible practices. Because all Scraplights are handmade, dimensions may vary slightly. This luminaire is compatible with bulbs of the energy classes A++, A+, A, B, C, D & E (EU No 874/2012).