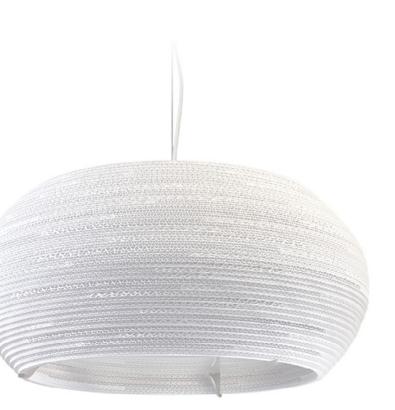

## Ohio24

3x 100W maximum incandescer E27 socket | 230V 50Hz | Class

For use with dimmable incandescnet bulbs. Also compatible with CFL bulbs or dimmable LED bulbs of equivalent wattage.

Mounting Installation: Suspended

recycled cardboa

responsibly made in holland

proudly designed in seattle | usa

responsible handmade qualit

nontoxic fire retardant treated

contains tempered glass

aray navydar agatad ataal fram

compressed air recommended cleaning