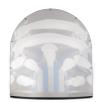

## Space Table Lamp

WARD WIJNANT

Is it a mirror? Is it a lamp? Is it a disco? Yes, it's all and more! The Space Table Lamp designed by Ward Wijnant has something truly special to show you. As if from another dimension, it wants to adapt to your environment. During the day, it sits quietly with its mirrored appearance reflecting its surroundings. Then in the dark of the night, it loves to shine its mysterious lights. Make sure to pay close attention, because when it does, its silver surface will become translucent and a new world will appear from within its ostensible mirror.

### Detailing

Space Table Lamp features a dimmer with an innovative feature: Dim-To-Disco. Get ready for some moving and grooving into another dimension.

### Dimmer

Space Table Lamp features an integrated dimmer with a new innovative and tremendous colourful feature: Dim-To-Disco! Moving from soft to bright white, and then from slow to a fast moving colours. Get ready for some movin' and groovin'!