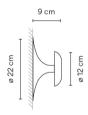

On/ Off

Instalation type

Surface Canopy

Materials

Shade: Aluminum Reflector: Aluminum Wall plate: Steel

Light source

1x LED PLATE 6,3W 350mA

LED