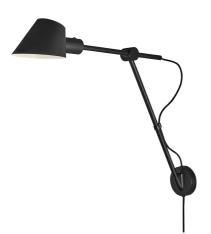

• Modern, yet timeless design • Adjustable lamp head and arm • Light both up and down • Modern, yet timeless design

Stay is designed by Danish Maria Berntsen and is functional and beautiful lighting in one and the same design. Stay has several nice features, where the lamp's flexible swivel mechanism makes it possible to direct the light and create optimal lighting conditions. Furthermore, the switch is discreetly placed behind the lamp head, making it easy and convenient to turn the light on and off. Thus, Stay combines great flexibility and elegant appearance in a highly convincing way.

Stay in black silky matte metal is an exciting alternative to the classic wall lamp, which with its functional design results in beautiful lighting. Stay has a high functional value, as the arm and head of the lamp can be adjusted as needed, making the wall lamp perfect as task lighting in the kitchen or next to the bed.