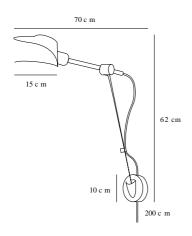

Switch placement: On the fixture

Primary material: Metal

Secondary material: Aluminium Color of the cable: Black Length of the cable (cm): 180 Is the cable replaceable: True

Color: Black

Height (cm): 54.5 Tube Diameter (cm): 1.57 Shade Diameter (cm): 15 Base Dimention (cm): 10 Projection (cm): 72.3