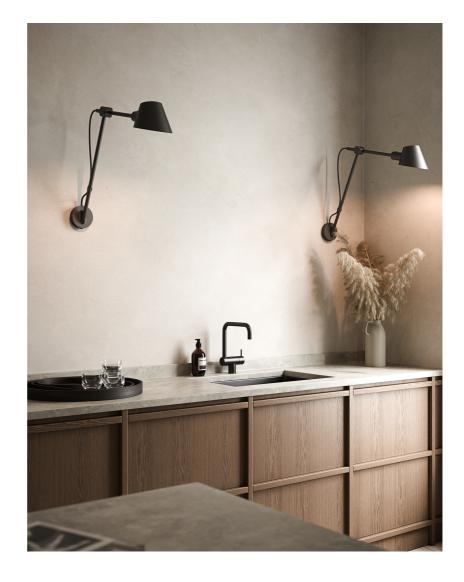

• Modern, yet timeless design • Adjustable lamp head and arm • Light both up and down • Modern, yet timeless design

Stay is designed by Danish Maria Berntsen and is functional and beautiful lighting in one and the same design. Stay has several nice features, where the lamp's flexible swivel mechanism makes it possible to direct the light and create optimal lighting conditions. Furthermore, the switch is discreetly placed behind the lamp head, making it easy and convenient to turn the light on and off. Thus, Stay combines great flexibility and elegant appearance in a highly convincing way.

Stay in black silky matte metal is an exciting alternative to the classic wall lamp, which with its functional design results in beautiful lighting. Stay has a high functional value, as the arm and head of the lamp can be adjusted as needed, making the wall lamp perfect as task lighting in the kitchen or next to the bed.