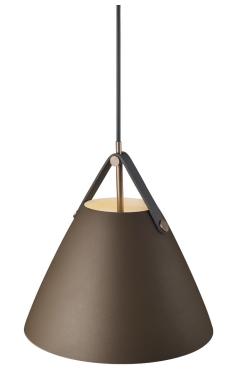

## Strap 27

Item number: 84333009 Beige EAN: 5701581485389

Packaging unit 3 Material: Metal/Leather

IP20, Class 2 (Double isolated), 230V Cord: 300 cm, Black textile cable Can the cable be replaced? No

E27, Max. 40W, Light source not included

Area: Indoor

Energy class A++ - D

Metal and leather go well with the light Nordic style. The combination of these materials also allows the light to visually interact with a modern interior, where combining materials is one of the biggest current trends. With STRAP it seems obvious – just as obvious as how a Nordic light design is named after a leather strap. The narrow and elegant leather gives STRAP a warm and raw look, balancing a classic and the industrial expression. It comes with two leather straps in brown and black respectively, so it's up to you to give the STRAP its final look. Design by Bjørn + Balle