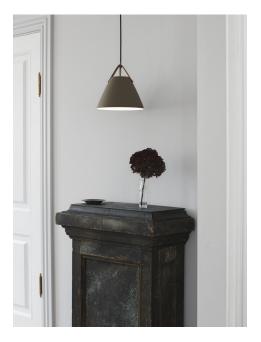

Area: Indoor

Energy class A++ - D

Metal and leather go well with the light Nordic style. The combination of these materials also allows the light to visually interact with a modern interior, where combining materials is one of the biggest current trends. With STRAP it seems obvious – just as obvious as how a Nordic light design is named after a leather strap. The narrow and elegant leather gives STRAP a warm and raw look, balancing a classic and the industrial expression. It comes with two leather straps in brown and black respectively, so it's up to you to give the STRAP its final look. Design by Bjørn + Balle