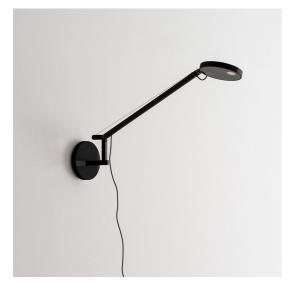

# Demetra Micro Wall - 2700K - Opaque Black

#### **DESCRIPTION**

Demetra is essential, functional and timeless. In keeping with Naoto Fukasawa's "Without Thought" approach, it is "natural" like a spontaneous expression of the harmonious relationship between the user, the object and the environment. Perfect for reading, its light can set different moods and follow the flow of our activities, at home or work, thanks also to the possibility of incorporating a motion sensor which manages the device lighting according to the proximity of the user.

#### **FEATURES**

Product Code: 1748W50AColour: Opaque Black

- Installation: Wall

- Material: Aluminium, technopolymer

Series: Design CollectionEnvironment: Indoor

- Emission: Direct and adjustable light

- design by: Naoto Fukasawa