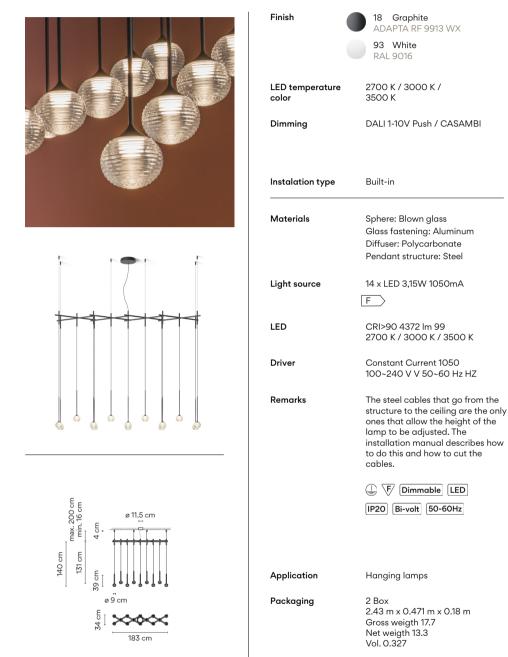

4372 lm

Design By Toan Nguyen

Pendant light fitting designed by Toan Nguyen. Composed of a collection of hand blown glass spheres with LED light source suspended at different heights, anchored to the ceiling via a floating tubular structure. The finishes are matt graphite and matt white.