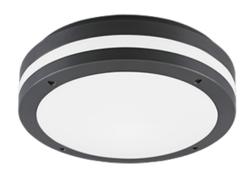

# **KENDAL - R62151142**

incl. 1x SMD LED, 11W · 1x 1180lm, 3000K

Not dimmable

## **Material construction**

Plastic · Anthracite Plastic · White mat

#### **Product dimensions**

Height: 9cm Diameter: 30cm Weight: 0,815kg