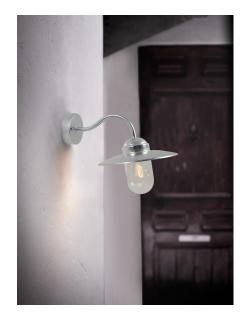

## nordlux®

Height (cm): 27 Projection (cm): 39 Shade diameter (cm): 26 Wall box (cm): Ø11,5

## Luxembourg

Item number: 22671031 Galvanized

EAN: 5701581035010

Packaging unit 3

Material: Galvanized steel/Glass IP54, Class 2 (Double isolated), 230V E27, Max. 60W, Light source not included

Parallel connection possible

Area: Outdoor

This elegant wall light from the Nordlux Luxembourg series is a classic outdoor wall light with a glass dome to provide beautiful lighting at your entrance, in the driveway, garage, on the terrace, or on the patio. The light can be connected in parallel with several lights and is equipped with an LED bulb.