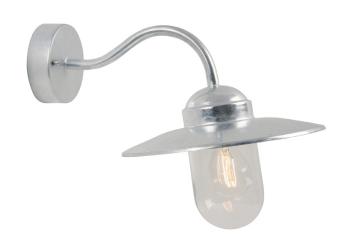

## nordlux®

Height (cm): 27 Projection (cm): 39 Shade diameter (cm): 26 Wall box (cm): Ø11,5

## Luxembourg

Item number: 22671031 Galvanized

EAN: 5701581035010

Packaging unit 3

Material: Galvanized steel/Glass IP54, Class 2 (Double isolated), 230V E27, Max. 60W, Light source not included

Parallel connection possible

Area: Outdoor

This elegant wall light from the Nordlux Luxembourg series is a classic outdoor wall light with a glass dome to provide beautiful lighting at your entrance, in the driveway, garage, on the terrace, or on the patio. The light can be connected in parallel with several lights and is equipped with an LED bulb.