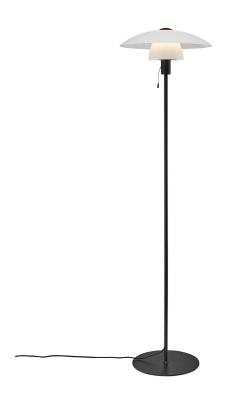

## nordlux®

Height (cm): 150 Width (cm): 40

40

Shade diameter (cm): 40 Tube diameter (cm): 1.55

## **Verona**

Item number: 2010884001 Black EAN: 5704924001659

Packaging unit 2 Material: Glass/Metal

IP20, Class 2 (Double isolated), 230V Cord: 150 cm, Black textile cable Can the cable be replaced? No

Switch on the fixture

E27, Max. 25W, Light source not included

Area: Indoor

Verona is a traditional series in a classic Scandinavian design. Verona is constructed of two beautiful opal white glass shades that ensure a nice even distribution of light into the room. Simultaneously, the contrast between the white opal glass and the matte black metal contributes to a modern look.