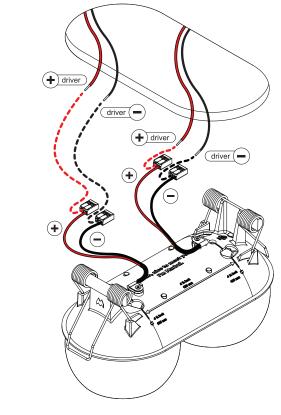

## Marbul recessed 115 2xLED warm dim 142225XX

| WARM DIM                                 |                 |          |       |
|------------------------------------------|-----------------|----------|-------|
| Drive Current (mA)                       | Forward Voltage |          | Power |
|                                          | min (Vf)        | max (Vf) | (W)   |
| 350                                      | 30,6            | 37       | 11,8  |
| For serial connection, respect polarity! |                 |          |       |
| • RED                                    |                 | BLACK    |       |