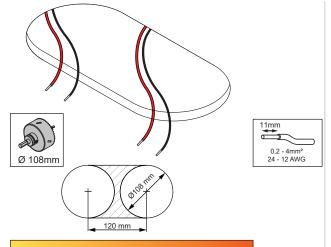

## Marbul recessed 115 2xLED warm dim 142225XX

| WARM DIM                                 |                 |          |       |
|------------------------------------------|-----------------|----------|-------|
| Drive Current (mA)                       | Forward Voltage |          | Power |
|                                          | min (Vf)        | max (Vf) | (W)   |
| 350                                      | 30,6            | 37       | 11,8  |
| For serial connection, respect polarity! |                 |          |       |
| • RED                                    |                 | BLACK    |       |