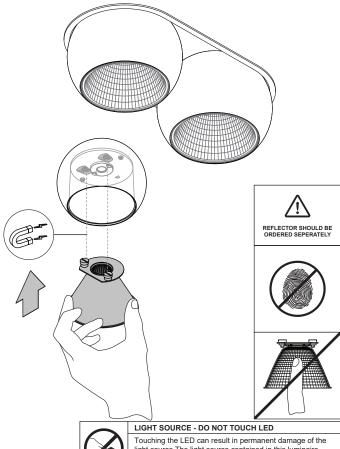

light source. The light source contained in this luminaire shall only be replaced by the manufacturer or his service agent or a similar qualified person.

## PREVENTING ELECTROSTATIC DAMAGE

A discharge of static electricity may damage sensitive components. Always be properly grounded when touching leads or circuitry inside the luminaire. Use a wrist strap connected by a ground cord to the housing. Avoid touching the light sources with bare hands.