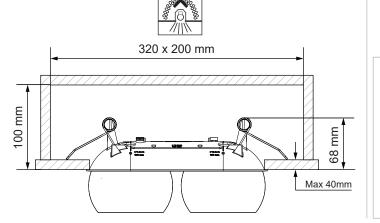

## Marbul recessed 115 2xLED warm dim 142225XX

| WARM DIM                                 |                 |          |       |
|------------------------------------------|-----------------|----------|-------|
| Drive Current (mA)                       | Forward Voltage |          | Power |
|                                          | min (Vf)        | max (Vf) | (W)   |
| 350                                      | 30,6            | 37       | 11,8  |
| For serial connection, respect polarity! |                 |          |       |
| • RED                                    |                 | BLACK    |       |