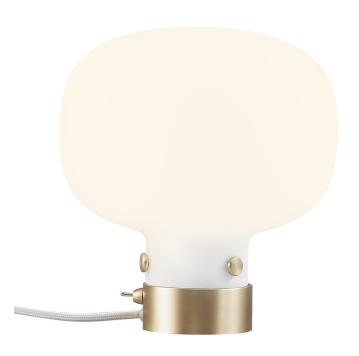

Raito

0

Height (cm): 21.2 Shade diameter (cm): 20

## Raito

Item number: 48075001 EAN: 5701581453586 Packaging unit 2 Material: Glass/Metal IP20, Class 2 (Double isolated), 230V Cord: 180 cm, White textile cable E27, Max. 25W, Light source not included

Area: Indoor Energy class A++ - D

Raito is a modern, timeless and extremely beautiful series of designer lamps where simplicity and elegance merge in the best possible way. The design in opal glass gives the series a pleasant, light surface and a soft, diffuse light that is glare-free and undisturbed. Raito contributes to the current design trends in lighting, where the suspension is made of brass and the shade of opal glass in a beautiful combination. Designed by Bønnelycke mdd