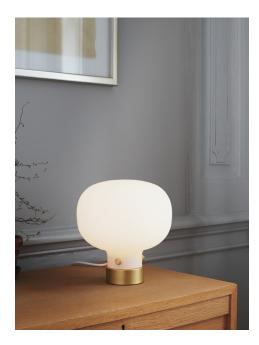

Area: Indoor Energy class A++ - D

Raito is a modern, timeless and extremely beautiful series of designer lamps where simplicity and elegance merge in the best possible way. The design in opal glass gives the series a pleasant, light surface and a soft, diffuse light that is glare-free and undisturbed. Raito contributes to the current design trends in lighting, where the suspension is made of brass and the shade of opal glass in a beautiful combination. Designed by Bønnelycke mdd