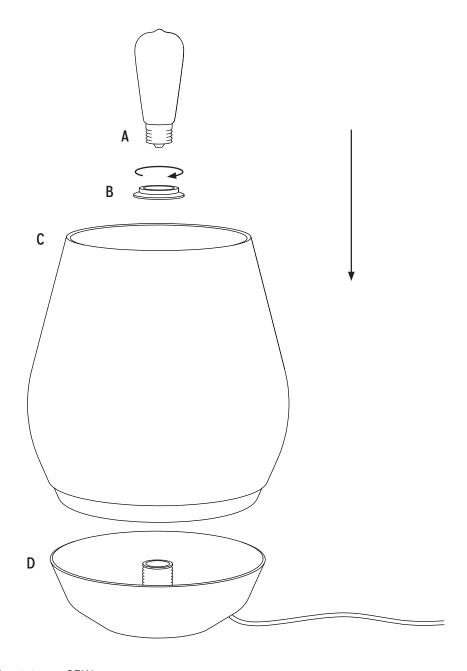

## **USER INSTRUCTIONS**

ASSEMBLING:

## CONTENTS:

- A E27 Light Bulb, Min 25W Max 60W (light bulb is not included).
- · We recommend to use New Works E27 Antique Edison Light Bulb, 40W.
- **B** Mounting Ring (the Mounting Ring is mounted on the socket upon receipt).
- C Glass Shade
- **D** Base in Solid Copper incl. Socket and Fabric Cord with Dimmable Switch