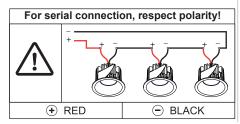

# LED driver Deep Dim 250mA 20W dali

11631230



#### Diagram



### **Output Voltage**

250mA 20W 2-40VDC

Operating Mode - Features DALI deep dimming (0.1% - 100%): memory function for sets or light groups recall of stored functions compatible with standard DALI interfaces DALI-2 approved -Hybrid dimming (AM+PWM)

# Rated Voltage

220 ÷ 240 V

## Frequency

47...53 Hz

# **AC** Operation range

198 ÷ 264 V

### **DC** Operation range

none

#### Power

0 ÷ 20 W

## Temperature

 $Tc = 80^{\circ}C$ 

Ta = -20...+50°C

## Efficiency at full load

80%

## Typical current output ripple

≤ 5%

# Maximum drivers on MCB 16A type B









# CAN BE USED WITH

### Fixtures:

see driver matrix - latest version on website www.supermodular.com or check sales contact