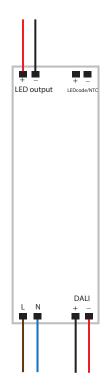

#### Diagram

### **Output Voltage**

250mA 20W 2-40VDC

Operating Mode - Features DALI deep dimming (0.1% - 100%): memory function for sets or light groups recall of stored functions compatible with standard DALI interfaces DALI-2 approved -Hybrid dimming (AM+PWM)