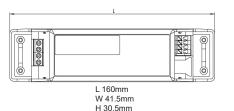

# LED driver Deep Dim 250mA 20W dali

11631230



#### Diagram



### **Output Voltage**

250mA 20W 2-40VDC

Operating Mode - Features DALI deep dimming (0.1% - 100%): memory function for sets or light groups recall of stored functions compatible with standard DALI interfaces DALI-2 approved -Hybrid dimming (AM+PWM)

# Rated Voltage

220 ÷ 240 V

## Frequency

47...53 Hz

# **AC** Operation range

198 ÷ 264 V

### **DC** Operation range

none

#### Power

0 ÷ 20 W

## Temperature

 $Tc = 80^{\circ}C$ 

Ta = -20...+50°C

## Efficiency at full load

80%

## Typical current output ripple

≤ 5%

# Maximum drivers on MCB 16A type B









# CAN BE USED WITH

### Fixtures:

see driver matrix - latest version on website www.supermodular.com or check sales contact