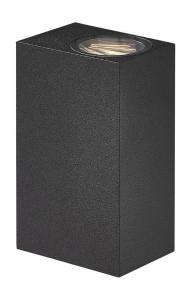

## **Asbol Kubi**

## nordlux®

Height (cm): 15 Projection (cm): 9.5 Width (cm): 6.7 Wall box (cm): 5,5 x 14

## Asbol Kubi

Item number: 2019071003 Black EAN: 5704924000652

Packaging unit 6
Material: Aluminium/Glass
IP44, Class 1 (Earth contact), 230V
LED MODUL, Light source inkl. 2x6,5w led
Parallel connection possible