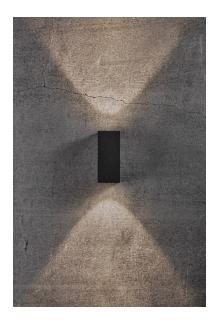

## Asbol Kubi

Item number: 2019071003 Black EAN: 5704924000652

Packaging unit 6
Material: Aluminium/Glass
IP44, Class 1 (Earth contact), 230V
LED MODUL, Light source inkl. 2x6,5w led
Parallel connection possible

## Lightsource info (pr. lightsource)

Lumen: 150 Lumen/Watt: 53,84 Lifetime: 20000 On/Off: 15000

Colour temperature: 3000K

RA: 80

Beam angle: 120° Dimmable: No

Asbol Kubi is a minimalistic wall lamp with an elegant cubic shape for indoor and outdoor use. The lamp provides both upward and downward light, and simultaneously you can design your own light by using the three included light patterns. Asbol has integrated LED and can be connected in parallel, making the lamp extremely functional.