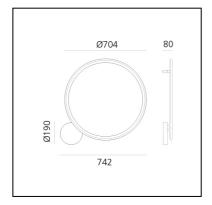

#### DIMENSIONS

- Length: 742 mm
- Width: 80 mm
- Diameter: **704 mm**
- Glow Wire Test: 650°