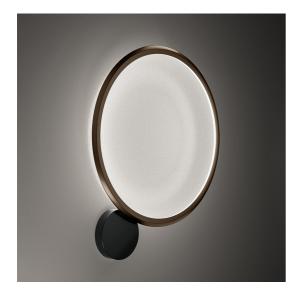

### DESCRIPTION

Awarded the Compasso d'Oro prize in 2018, Discovery is an unobtrusive and seemingly completely absent element whose volume is only perceived when it is switched on, thanks to the LEDs in the outer rim which inject light into the central diffuser surface. The patented optical solution produces a precise light output that ensures perfect visual comfort.

#### FEATURES

- Product Code: 1998060A
- Colour: Bronze
- Installation: CeilingWall
- Material: technopolymer, aluminium
- Series: Design Collection
- Environment: Indoor
- design by: Ernesto Gismondi