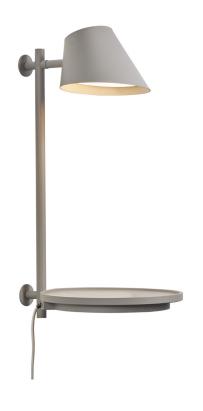

## Stay

Item number: 48171010 EAN: 5701581455085

Packaging unit 2

Material: Aluminium/Plastic

IP20, Class 2 (Double isolated), 230V Cord: 180 cm, Grey textile cable Can the cable be replaced? No

Switch on the fixture

LED MODUL, Light source incl. 14,5w led

Area: Indoor Energy class A++

Transformer/driver placement: I lampen

## Lightsource info (pr. lightsource)

Lumen: 700 Lumen/Watt: 50 Lifetime: 20000 On/Off: 30000

Colour temperature: 2700K

RA: 80

Beam angle: 100° Dimmable: Yes

Energy class A++

Stay is a multi-functional and beautiful lighting design in the same time. The lamp has several gorgeous qualities, where the lampshade's flexible swivel mechanism allows for a directional light that creates optimal lighting conditions. In the table lamp base, there is a charging station with USB access as well as a build-in on/off switch function. Stay is made with integrated LED technology. Designed by Maria Berntsen