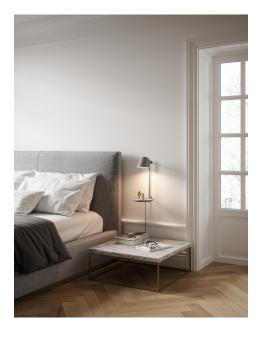

## Lightsource info (pr. lightsource)

Lumen: 700 Lumen/Watt: 50 Lifetime: 20000 On/Off: 30000

Colour temperature: 2700K

RA: 80

Beam angle: 100° Dimmable: Yes

Energy class A++

Stay is a multi-functional and beautiful lighting design in the same time. The lamp has several gorgeous qualities, where the lampshade's flexible swivel mechanism allows for a directional light that creates optimal lighting conditions. In the table lamp base, there is a charging station with USB access as well as a build-in on/off switch function. Stay is made with integrated LED technology. Designed by Maria Berntsen