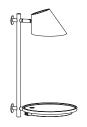

Height (cm): 44.5 Projection (cm): 27 Width (cm): 22

Shade diameter (cm): 14.5 Tube diameter (cm): 1.2

Tilt angle: 90°